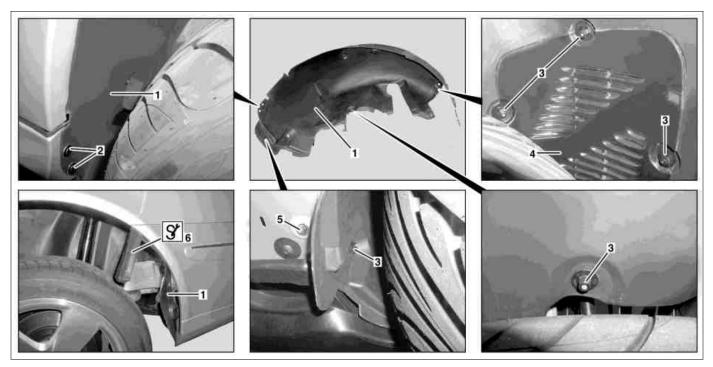

## Shown on left rear fender

Fender liner 2 Expansion rivets Nuts Cover 5

Bolt

S Mounting wedge

| XX        | Remove/Install                                                                           |                                                                                                                                                                     |                    |
|-----------|------------------------------------------------------------------------------------------|---------------------------------------------------------------------------------------------------------------------------------------------------------------------|--------------------|
| ⚠ Danger! | <b>Risk of death</b> caused by vehicle slipping or toppling off of the lifting platform. | Align vehicle between the columns of the hydraulic hoist and position the four support plates below the hoist support points specified by the vehicle manufacturer. | AS00.00-Z-0010-01A |
| 1         | Raise vehicle.                                                                           |                                                                                                                                                                     |                    |
| 2         | Remove expansion rivets (2)                                                              |                                                                                                                                                                     |                    |
| 3         | Unscrew nuts (3)                                                                         |                                                                                                                                                                     |                    |
| 4         | Take out cover (4)                                                                       |                                                                                                                                                                     |                    |
| 5         | Unscrew bolt (5).                                                                        |                                                                                                                                                                     |                    |
| 6         | Loosen fender liner (1) from rear fender with mounting wedge (6)                         | 3                                                                                                                                                                   | *110589035900      |
|           |                                                                                          | installation: Ensure that fender liner (1) is seated correctly.                                                                                                     |                    |
| 7         | Install in the reverse order                                                             |                                                                                                                                                                     |                    |