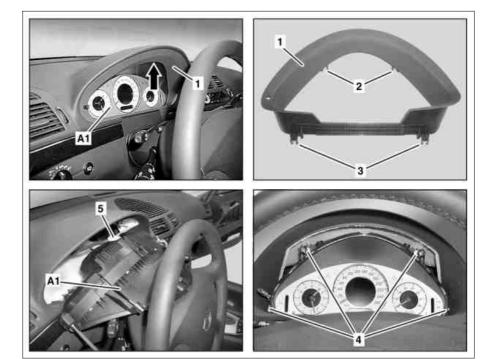

## MODEL 211.0/2/6

- 1 Covering
- 2 Upper catch hook
- 3 Lower catch hook
- 4 Bolts
- 5 Electrical connector

## A1 Instrument cluster

P54.30-6803-06

## **Modification notes**

| 5.7.06 | "Disconnect/connect battery ground line" removed |  |
|--------|--------------------------------------------------|--|

| XX  | Remove/install                                                                                                                                                                    |                                                                             |                     |
|-----|-----------------------------------------------------------------------------------------------------------------------------------------------------------------------------------|-----------------------------------------------------------------------------|---------------------|
| ()  | Notes on avoiding damage to electronic components due to electrostatic discharge                                                                                                  |                                                                             | AH54.00-P-0001-01A  |
| 1.1 | Connect STAR DIAGNOSIS and buffer the default data from the instrument cluster (A1) in STAR DIAGNOSIS                                                                             | i Only when replacing the instrument cluster (A1).                          |                     |
|     |                                                                                                                                                                                   | i Installation: Transfer the cached basic                                   |                     |
| ₩AD | Connect STAR DIAGNOSIS and read out fault memory                                                                                                                                  | data to the new instrument cluster (A1).                                    | AD00.00-P-2000-04A  |
|     |                                                                                                                                                                                   | STAR DIAGNOSIS diagnosis system                                             | *WH58.30-Z-1048-13A |
| 1   | Move steering wheel as far back and low down as possible                                                                                                                          | i See Operator's Manual                                                     |                     |
| 2   | Using fingers, reach into the gap (arrow) between the cover (1) and instrument duster (A1) and pull the covering (1) gently back until it disengages at the upper detent hook (2) | © Carefully unclip cover (1), otherwise the upper catch hook (2) can break  |                     |
| 3   | Unclip covering (1) from lower catch hooks (3) by hand and pull out of instrument panel towards the rear                                                                          | © Carefully unclip cover (1), otherwise the bottom catch hook (3) can break |                     |
| 4   | Remove bolts (4)                                                                                                                                                                  |                                                                             |                     |
| 5   | Pull instrument cluster (A1) out of instrument panel until electrical connector (5) is accessible                                                                                 |                                                                             |                     |
| 6   | Unplug electrical connector (5) and remove instrument cluster (A1)                                                                                                                |                                                                             |                     |
| 7   | Install in the reverse order                                                                                                                                                      |                                                                             |                     |