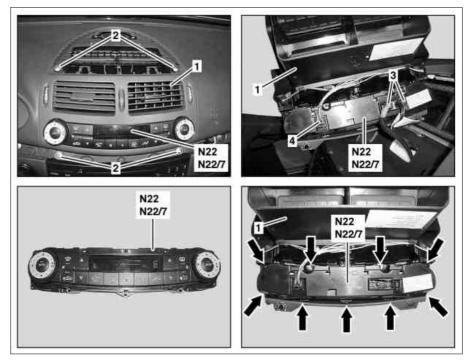

## MODEL 211.0 /2 /6 Front control and operating unit

- 1 Center air outlet
- 2 Bolts
- 3 Electrical connectors
- 4 Electrical connector
- N22 AAC [KLA] control and operating unit (except code (581b) Comfort automatic air conditioning)
  N22/7 Comfort AAC [KLA] control and operating unit (with code (581b) Comfort automatic air conditioning)

## Modification notes

| 5.7.06 | "Disconnect/connect battery ground line" removed |  |
|--------|--------------------------------------------------|--|

| XX  | Remove/install                                                                                                                                                                                                                    |                                                                                                                         |                    |
|-----|-----------------------------------------------------------------------------------------------------------------------------------------------------------------------------------------------------------------------------------|-------------------------------------------------------------------------------------------------------------------------|--------------------|
| •   | Notes on avoiding damage to electronic components due to electrostatic discharge                                                                                                                                                  |                                                                                                                         | AH54.00-P-0001-01A |
| 1   | Remove loudspeaker in instrument panel                                                                                                                                                                                            |                                                                                                                         | AR82.62-P-7833T    |
| 2   | Remove right trim strip on instrument panel                                                                                                                                                                                       |                                                                                                                         | AR68.10-P-1180T    |
| 3   | Remove bolts (2)                                                                                                                                                                                                                  |                                                                                                                         |                    |
| 4   | Remove AAC [KLA] control and operating<br>unit (N22) or comfort AAC [KLA] control and<br>operating unit (N22/7) from instrument panel<br>together with center air outlet (1) until<br>electrical connectors (3, 4) are accessible |                                                                                                                         |                    |
| 5   | Disconnect electrical connectors (3, 4)                                                                                                                                                                                           |                                                                                                                         |                    |
| 6   | Unscrew bolts (arrows).                                                                                                                                                                                                           |                                                                                                                         |                    |
| 7.1 | Remove AAC [KLA] control and operating<br>unit (N22) or comfort AAC [KLA] control and<br>operating unit (N22/7) from center air outlet<br>(1)                                                                                     | Only when replacing AAC [KLA] control and operating unit (N22) or comfort AAC [KLA] control and operating unit (N22/7). |                    |
| 8   | Install in the reverse order                                                                                                                                                                                                      |                                                                                                                         |                    |