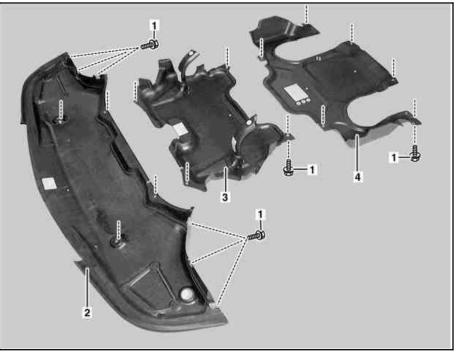

## AR61.20-P-1105T MODEL 211 with gasoline engine

- 1 Bolts
- 2 Front engine compartment paneling
- 3 Center engine compartment paneling
- 4 Rear engine compartment paneling

P61.20-2023-06

|           | Remove/Install                                                                           |                                                                                                                                                                               |                                        |
|-----------|------------------------------------------------------------------------------------------|-------------------------------------------------------------------------------------------------------------------------------------------------------------------------------|----------------------------------------|
| ⚠ Danger! | <b>Risk of death</b> caused by vehicle slipping or toppling off of the lifting platform. | Align vehicle between the columns of the<br>lifting platform and position the four support<br>plates below the hoist support points specified<br>by the vehicle manufacturer. | AS00.00-Z-0010-01A                     |
| 1         | Raise vehicle with lifting platform                                                      | Two-post lift                                                                                                                                                                 | AR00.60-P-1000T<br>*WE58.40-Z-1001-05A |
| 2         | Unscrew screws (1) of front engine compartment paneling (2)                              |                                                                                                                                                                               |                                        |
| 3         | Take off front engine compartment paneling (2)                                           | Li Can be removed separately.                                                                                                                                                 |                                        |
| 4         | Unscrew screws (1) of middle engine<br>compartment paneling (3)                          |                                                                                                                                                                               |                                        |
| 5         | Take off middle engine compartment paneling (3)                                          | Li Can be removed separately.                                                                                                                                                 |                                        |
| 6         | Unscrew screws (1) of rear engine<br>compartment paneling (4)                            |                                                                                                                                                                               |                                        |
| 7         | Take off rear engine compartment paneling (4)                                            | Li Can be removed separately.                                                                                                                                                 |                                        |
| 8         | Install in the reverse order                                                             |                                                                                                                                                                               |                                        |