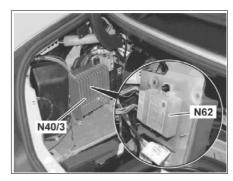

## Vehicles as of model year 09/YoM 08 shown on model 211.0

N40/3 Amplifier for sound system N62 PTS control unit

P54.65-3617-01

| PTS control unit, location | Vehicles up to model year 08/YoM 07 The PTS control unit (N62) is located in the trunk behind the left paneling on the control unit carrier.  Vehicles as of model year 09/YoM 08 The PTS control unit (N62) is located in the trunk behind the left paneling (on vehicles with code (810) Sound system, behind the amplifier for sound system (N40/3)). |  |
|----------------------------|----------------------------------------------------------------------------------------------------------------------------------------------------------------------------------------------------------------------------------------------------------------------------------------------------------------------------------------------------------|--|
| PTS control unit, task     | Actuation of the sensors     Evaluation of echo travel times     Bidirectional data transfer from and to the PTS warning indicators     System test     Data exchange with the Controller Area Network bus Class B (interior) (CAN B)     Dimming of warning elements                                                                                    |  |