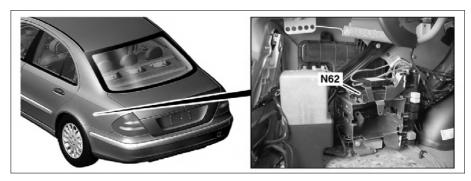

## Vehicles up to model year 08/YoM 07 shown on model 211.0

N62 PTS control unit

P54.65-2479-04