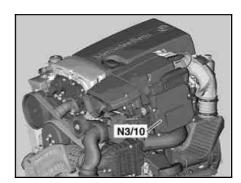

## N3/10 ME control unit

The ME control unit is located on the left at the air filter housing.

P07.61-2622-01

The following systems are controlled and coordinated by the ME control unit:

- Ignition system
- Injection system
- Electronic accelerator/cruise control/idle speed control
- Diagnosis and fault storage
- Drive authorization system/immobilizer
- Emission control system