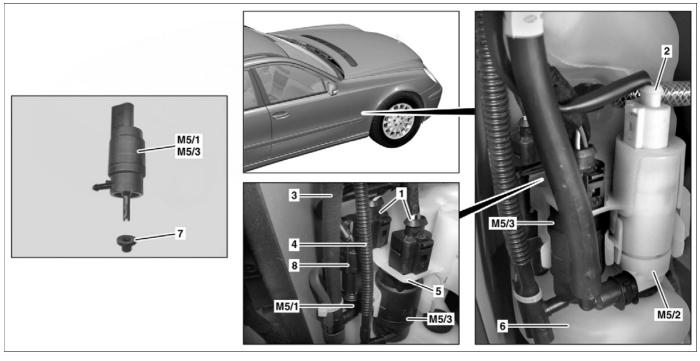

## Illustrated on vehicle with code (600a) headlamp cleaning system

- 1 Electrical connectors
- 2 Electrical connector (with code (600a) headlamp cleaning system)
- 3 Washer fluid hose
- 4 Washer fluid hose
- 5 Bracket
- 6 Washing water reservoir
- 7 Gasket
- 8 Electrical connector

M5/1 Windshield washer fluid pump M5/2 HCS pump (with code (600a) headlamp cleaning system)

M5/3 Rear-end door washer fluid pump

(in model 211.2)

| XX        | Remove/Install                                                                                               |                                                                                                                                                                     |                     |
|-----------|--------------------------------------------------------------------------------------------------------------|---------------------------------------------------------------------------------------------------------------------------------------------------------------------|---------------------|
| ⚠ Danger! | Risk of death cased by vehicle slipping or toppling off of the lifting platform.                             | Align vehicle between the columns of the hydraulic hoist and position the four support plates below the hoist support points specified by the vehicle manufacturer. | AS00.00-Z-0010-01A  |
| 1         | Lift vehicle on lifting platform.                                                                            |                                                                                                                                                                     |                     |
| 2         | Detach right front road wheel                                                                                | Nm                                                                                                                                                                  | *BA40.10-P-1001-01A |
| 3         | Remove liner from right front fender                                                                         | i See: ↓                                                                                                                                                            |                     |
|           |                                                                                                              | Remove/install inner fender in front fender                                                                                                                         | AR88.10-P-1300T     |
| 1         | Disconnect electrical connectors (1).                                                                        |                                                                                                                                                                     |                     |
| 5.1       | Disconnect electrical connector (2) on HCS pump (M5/2)                                                       | On vehicles with code (600a) headlamp cleaning system                                                                                                               |                     |
| 3.1       | Detach washer fluid hose (3) from window washer fluid pump (M5/1)                                            | When removing windshield washer fluid pump (M5/1).  i Collect washer fluid which flows out.                                                                         |                     |
| 7.1       | Detach washer fluid hose (4) from rear-end door washer fluid pump (M5/3)                                     | On model 211.2 and removal of rear-end door washer fluid pump (M5/3).  Collect washer fluid which flows out.                                                        |                     |
| 3         | Disconnect electrical connector (8) from washer fluid reservoir (6)                                          | To do so unlock the retainer tab on the electrical connector (8) and remove the electrical connector (8) downwards from the washer fluid reservoir (6).             |                     |
| 9         | Unclip bracket (5) from washer fluid reservoir (6)                                                           |                                                                                                                                                                     |                     |
| 10.1      | Use a mounting wedge to push off the windshield washer fluid pump (M5/1) from the washer fluid reservoir (6) | When removing windshield washer fluid pump (M5/1).                                                                                                                  |                     |

|             |                                                                                                                        | Note correct installation positions.                                                                                                                                               |                 |
|-------------|------------------------------------------------------------------------------------------------------------------------|------------------------------------------------------------------------------------------------------------------------------------------------------------------------------------|-----------------|
|             |                                                                                                                        | <b>S</b>                                                                                                                                                                           | *110589035900   |
|             |                                                                                                                        | i Installation: Replace seal (7).                                                                                                                                                  |                 |
| 11.1        | Use a mounting wedge to push off the rear-<br>end door washer fluid pump (M5/3) from the<br>washer fluid reservoir (6) | Only on model 211.2 and removal of rear-end door washer fluid pump (M5/3).                                                                                                         |                 |
|             | washer hard received (e)                                                                                               | i Note correct installation positions.                                                                                                                                             |                 |
|             |                                                                                                                        | 3                                                                                                                                                                                  | *110589035900   |
|             |                                                                                                                        | i Installation: Replace seal (7).                                                                                                                                                  |                 |
| 12          | Install in the reverse order                                                                                           |                                                                                                                                                                                    |                 |
| 13          | Fill washer fluid reservoir (6)                                                                                        |                                                                                                                                                                                    |                 |
| <b>₩</b> AP | Check windshield washer system fluid level and correct if necessary                                                    |                                                                                                                                                                                    | AP82.35-P-8210N |
| 14          | Perform function check on windshield washer system                                                                     | i Switch on ignition and check the function of the window washer fluid pump (M5/1) by pressing the combination switch. A sufficient quantity of washer fluid must spray out of the |                 |
|             |                                                                                                                        | spray nozzles.                                                                                                                                                                     |                 |
| 15.1        | Perform function check on rear washer system                                                                           | only on model 211.2                                                                                                                                                                |                 |
|             |                                                                                                                        | Press the rear wiper switch to check the function of the rear-end door washer fluid pump (M5/3). A sufficient quantity of washer fluid must spray out of the spray nozzles.        |                 |