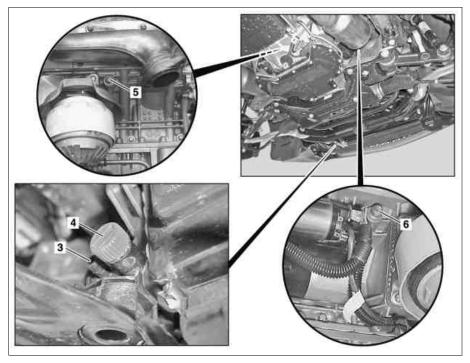

#### Shown on engine 272.964

- 3 Fitting
- 4
- 5
- Radiator drain plug
  Crankcase drain plug on the left
  Crankcase drain plug on the right 6

P20.00-2239-06

|           | Drain                                                                                                                               |                                                                                                                                                                                                                               |                                      |
|-----------|-------------------------------------------------------------------------------------------------------------------------------------|-------------------------------------------------------------------------------------------------------------------------------------------------------------------------------------------------------------------------------|--------------------------------------|
| ⚠ Danger! | Risk of injury to skin and eyes caused by scalding from contact with hot coolant spray.  Risk of poisoning from swallowing coolant. | Do not open cooling system unless coolant temperature is below 90 °C. Open cap slowly and release the pressure. Do not pour coolant into beverage containers. Wear protective gloves, protective clothing and safety glasses. | AS20.00-Z-0001-01A                   |
| <b>(</b>  | Notes on coolant                                                                                                                    |                                                                                                                                                                                                                               | AH20.00-N-2080-01A                   |
| 1         | Disconnect ground line from battery                                                                                                 | When draining the coolant at the right drain plug (6) on the crankcase Model 211.0 Model 211.2                                                                                                                                | AR54.10-P-0003T                      |
|           |                                                                                                                                     | Model 211.2                                                                                                                                                                                                                   | AR54.10-P-0003TA<br>AR54.10-P-0003TX |
| 2         | Unscrew the cap of the coolant expansion reservoir                                                                                  | Slowly unscrew the cap and reduce the excess pressure.                                                                                                                                                                        | 71104.10-1 -00001X                   |
| 3         | Remove the front section of the lower engine compartment paneling                                                                   | Model 211                                                                                                                                                                                                                     | AR61.20-P-1105T                      |
|           |                                                                                                                                     | Model 219.3                                                                                                                                                                                                                   | AR61.20-P-1105TX                     |
|           | Drain coolant from radiator                                                                                                         |                                                                                                                                                                                                                               |                                      |
| 1         | Slide the siphon hose on to the left fitting (3) at the radiator                                                                    |                                                                                                                                                                                                                               |                                      |
| 5         | Loosen siphon hose (4) at radiator and drain coolant.                                                                               | i Follow regulations for the disposal of coolant.                                                                                                                                                                             |                                      |
| 6         | Tighten the drain plug (4) at the radiator and detach the siphon hose from the fitting (3)                                          |                                                                                                                                                                                                                               |                                      |
|           | Drain coolant at crankcase                                                                                                          |                                                                                                                                                                                                                               |                                      |
| 7         | Loosen left crankcase drain plug (5) and right crankcase drain plug (6) at crankcase until they can be turned by hand               |                                                                                                                                                                                                                               |                                      |
| 8         | Loosen left or right crankcase drain plug (5) and slide siphon hose onto right crankcase drain plug (6)                             |                                                                                                                                                                                                                               |                                      |
| 9         | Continue to manually loosen left crankcase drain plug (5) and right crankcase drain plug (6) and drain off coolant                  | i Follow regulations for the disposal of coolant.                                                                                                                                                                             |                                      |

| 10          | Detach drain hose and tighten drain plug on left crankcase (5) or drain plug on right crankcase (6) | Nm                                                          | *BA20.00-P-1001-02E |
|-------------|-----------------------------------------------------------------------------------------------------|-------------------------------------------------------------|---------------------|
|             | Filling                                                                                             |                                                             |                     |
| 11          | Pour in coolant and bleed cooling system                                                            | i Reuse clean coolant.                                      | AR20.00-P-1142-04A  |
| <b>₽</b> BB | Coolant specifications                                                                              | Sheet 310.1                                                 | BB00.40-P-0310-01A  |
| ₽BB         | Anticorrosion/antifreeze agents (Sheet 325.0)                                                       | Sheet 325.0                                                 | BB00.40-P-0325-00A  |
|             | ,                                                                                                   |                                                             | *BF20.00-P-1001-02U |
| <b>(3)</b>  | Notes on coolant level                                                                              |                                                             | AH20.00-P-1142-01V  |
| 12          | Inspect cooling system for leaks                                                                    |                                                             | AR20.00-P-1010TS    |
| 13          | Attach ground lead to battery                                                                       | After draining coolant at right drain plug (6) on crankcase |                     |
|             |                                                                                                     | Model 211.0                                                 | AR54.10-P-0003T     |
|             |                                                                                                     | Model 211.2                                                 | AR54.10-P-0003TA    |
|             |                                                                                                     | Model 219.3                                                 | AR54.10-P-0003TX    |
| 14          | Fit front section of lower engine compartment paneling                                              | Model 211                                                   | AR61.20-P-1105T     |
|             |                                                                                                     | Model 219.3                                                 | AR61.20-P-1105TX    |