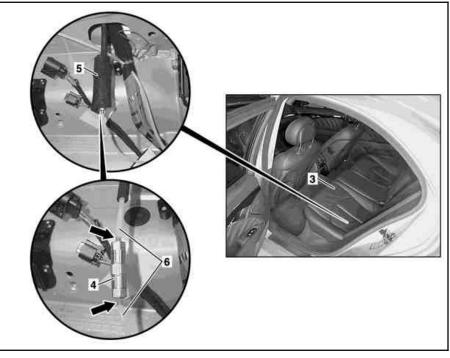

## Illustrated on sedan

- 3 Rear seat cushion
- 4 Pressure line connector
- 5 Felt casing
- 6 Pressure lines

| 42    | Central reservoir                 |
|-------|-----------------------------------|
| 42a   | pressure line fitting on central  |
|       | reservoir                         |
|       |                                   |
| A9/1  | AIRmatic compressor unit          |
| Y36/6 | AIRmatic central reservoir charge |

Ρ

P32.22-2246-06

|        | Special information on AIRmatic                                                                                                                                                                                                                                                                              |                                                                                                                                                                                                                                                          | AH32.22-P-1000-02T                                                                                 |
|--------|--------------------------------------------------------------------------------------------------------------------------------------------------------------------------------------------------------------------------------------------------------------------------------------------------------------|----------------------------------------------------------------------------------------------------------------------------------------------------------------------------------------------------------------------------------------------------------|----------------------------------------------------------------------------------------------------|
| 1.1    | Remove rear seat cushion                                                                                                                                                                                                                                                                                     | Model 211.0 without through-loading facility                                                                                                                                                                                                             | AR91.12-P-1020T                                                                                    |
| 1.2    | Position rear seat cushion upright                                                                                                                                                                                                                                                                           | Model 211.0 with through-loading feature<br>Code 287<br>Model 211.2                                                                                                                                                                                      | AR91.12-P-1020TA<br>AR91.12-P-1020TB                                                               |
| 2.1    | Remove front section of bottom section of soundproofing                                                                                                                                                                                                                                                      | Vehicles with diesel engines                                                                                                                                                                                                                             | AR94.30-P-5300T                                                                                    |
| 2.2    | Remove front section of engine compartment paneling                                                                                                                                                                                                                                                          | Vehicles with gasoline engines                                                                                                                                                                                                                           | AR61.20-P-1105T                                                                                    |
| 3      | Remove front section of fender liner in left<br>front fender                                                                                                                                                                                                                                                 |                                                                                                                                                                                                                                                          | AR88.10-P-1300T                                                                                    |
| 4.1    | Remove right side trunk lining                                                                                                                                                                                                                                                                               | Model 211.0 with through-loading feature<br>Code 287<br>Model 211 without through-loading feature,<br>without bivalent natural gas drive                                                                                                                 | AR68.30-P-4800TA<br>AR68.30-P-4800T                                                                |
| 4.2    | Remove inner paneling on right side of load<br>compartment                                                                                                                                                                                                                                                   | Model 211.2                                                                                                                                                                                                                                              | AR68.30-P-1180T                                                                                    |
| 5      | Remove bass module speaker                                                                                                                                                                                                                                                                                   | Model 211.2 with code 810 Sound system                                                                                                                                                                                                                   | AR82.62-P-7839T                                                                                    |
| 7      | Remove felt cover (5) from connection fitting<br>for pressurized lines (4) and inspect to ensure<br>that the pressure lines (6) are inserted in the<br>connection fittings (4) as far as the markings<br>(arrows), then spray the connection fittings for<br>pressurized lines (4) with leak detection spray |                                                                                                                                                                                                                                                          | AR32.22-P-2001-02I<br>*BA32.25-P-1006-04B<br>*BA32.25-P-1003-04B<br>*000589122800<br>*211589000900 |
| ,<br>, | central reservoir charge valve (Y36/6),<br>pressure line connection (1), AIRmatic<br>compressor unit (A9/1) and pressure line<br>connection (42a) on central reservoir (42) with<br>leak detector spray                                                                                                      | spraying. This allows smaller leaks to be<br>detected (bubbles form). Larger leaks are<br>visible immediately. If pressure line<br>connections are defective:<br>↓<br>Repair AIRmatic pressure line connection.                                          | AR32.22-P-2001-021                                                                                 |
| 8      | Spray area of casting around pressure line<br>connections (40a) on front suspension struts<br>(40), around pressure line connections (41a)<br>on air springs (41) and on rear axle distributor<br>(2) with leak detector spray                                                                               | L Wait approx. 10 to 15 minutes after<br>spraying. This allows smaller leaks to be<br>detected (bubbles form). Larger leaks are<br>visible immediately. If pressure line<br>connections are defective:<br>↓<br>Repair AIRmatic pressure line connection. | AR32.22-P-2001-02I                                                                                 |