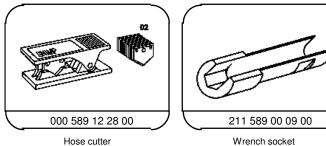

Ρ

P32.22-2246-06

|        | Special information on AIRmatic                                                                                                                                                                                                                                                                              |                                                                                                                                                                                                                                                          | AH32.22-P-1000-02T                                                                                 |
|--------|--------------------------------------------------------------------------------------------------------------------------------------------------------------------------------------------------------------------------------------------------------------------------------------------------------------|----------------------------------------------------------------------------------------------------------------------------------------------------------------------------------------------------------------------------------------------------------|----------------------------------------------------------------------------------------------------|
| 1.1    | Remove rear seat cushion                                                                                                                                                                                                                                                                                     | Model 211.0 without through-loading facility                                                                                                                                                                                                             | AR91.12-P-1020T                                                                                    |
| 1.2    | Position rear seat cushion upright                                                                                                                                                                                                                                                                           | Model 211.0 with through-loading feature<br>Code 287<br>Model 211.2                                                                                                                                                                                      | AR91.12-P-1020TA<br>AR91.12-P-1020TB                                                               |
| 2.1    | Remove front section of bottom section of soundproofing                                                                                                                                                                                                                                                      | Vehicles with diesel engines                                                                                                                                                                                                                             | AR94.30-P-5300T                                                                                    |
| 2.2    | Remove front section of engine compartment paneling                                                                                                                                                                                                                                                          | Vehicles with gasoline engines                                                                                                                                                                                                                           | AR61.20-P-1105T                                                                                    |
| 3      | Remove front section of fender liner in left<br>front fender                                                                                                                                                                                                                                                 |                                                                                                                                                                                                                                                          | AR88.10-P-1300T                                                                                    |
| 4.1    | Remove right side trunk lining                                                                                                                                                                                                                                                                               | Model 211.0 with through-loading feature<br>Code 287<br>Model 211 without through-loading feature,<br>without bivalent natural gas drive                                                                                                                 | AR68.30-P-4800TA<br>AR68.30-P-4800T                                                                |
| 4.2    | Remove inner paneling on right side of load<br>compartment                                                                                                                                                                                                                                                   | Model 211.2                                                                                                                                                                                                                                              | AR68.30-P-1180T                                                                                    |
| 5      | Remove bass module speaker                                                                                                                                                                                                                                                                                   | Model 211.2 with code 810 Sound system                                                                                                                                                                                                                   | AR82.62-P-7839T                                                                                    |
| 7      | Remove felt cover (5) from connection fitting<br>for pressurized lines (4) and inspect to ensure<br>that the pressure lines (6) are inserted in the<br>connection fittings (4) as far as the markings<br>(arrows), then spray the connection fittings for<br>pressurized lines (4) with leak detection spray |                                                                                                                                                                                                                                                          | AR32.22-P-2001-02I<br>*BA32.25-P-1006-04B<br>*BA32.25-P-1003-04B<br>*000589122800<br>*211589000900 |
| ,<br>, | central reservoir charge valve (Y36/6),<br>pressure line connection (1), AIRmatic<br>compressor unit (A9/1) and pressure line<br>connection (42a) on central reservoir (42) with<br>leak detector spray                                                                                                      | spraying. This allows smaller leaks to be<br>detected (bubbles form). Larger leaks are<br>visible immediately. If pressure line<br>connections are defective:<br>↓<br>Repair AIRmatic pressure line connection.                                          | AR32.22-P-2001-021                                                                                 |
| 8      | Spray area of casting around pressure line<br>connections (40a) on front suspension struts<br>(40), around pressure line connections (41a)<br>on air springs (41) and on rear axle distributor<br>(2) with leak detector spray                                                                               | L Wait approx. 10 to 15 minutes after<br>spraying. This allows smaller leaks to be<br>detected (bubbles form). Larger leaks are<br>visible immediately. If pressure line<br>connections are defective:<br>↓<br>Repair AIRmatic pressure line connection. | AR32.22-P-2001-02I                                                                                 |

## Nm Struts

| Number             | Designation                                               | Model<br>211<br>Airmatic |
|--------------------|-----------------------------------------------------------|--------------------------|
| BA32.25-P-1003-04B | Air suspension pressure line to front suspension Nm strut | 2                        |
| BA32.25-P-1006-04B | Air suspension pressure line to rear air spring Nm        | 2                        |

Wrench socket