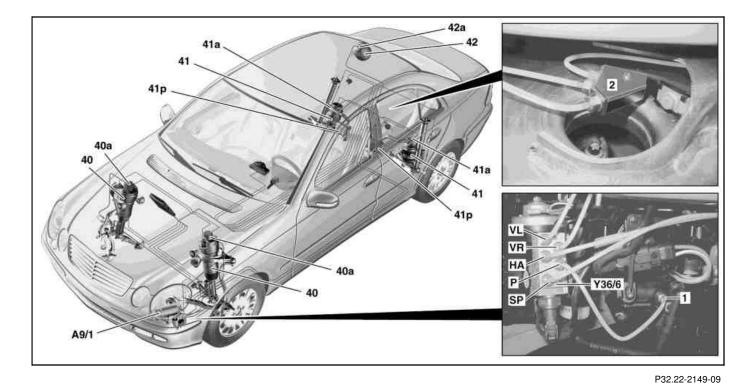

## Illustrated on sedan

| 1   | Pressure line connection to         |
|-----|-------------------------------------|
|     | AIRmatic compressor unit            |
| 2   | Rear axle distributor               |
| 40  | Front suspension strut              |
| 40a | pressure line connection fitting on |
|     | front suspension strut              |
| 41  | Air spring                          |
| 41a | pressure line fitting on air spring |
| 41p | Additional volume reservoir         |

## Illustrated on sedan

- 3 Rear seat cushion
- 4 Pressure line connector
- 5 Felt casing
- 6 Pressure lines

| 42    | Central reservoir                 |
|-------|-----------------------------------|
| 42a   | pressure line fitting on central  |
|       | reservoir                         |
|       |                                   |
| A9/1  | AIRmatic compressor unit          |
| Y36/6 | AIRmatic central reservoir charge |

RA pressure line fitting on rear axle distributor

valve

- Pressure line connection to AIRmatic
- compressor unit SP pressure line fitting on central reservoir
- VL Pressure line connection to left front suspension strut
- FR Pressure line connection to right front suspension strut

Ρ

P32.22-2246-06

|        | Special information on AIRmatic                                                                                                                                                                                                                                                                              |                                                                                                                                                                                                                                                          | AH32.22-P-1000-02T                                                                                 |
|--------|--------------------------------------------------------------------------------------------------------------------------------------------------------------------------------------------------------------------------------------------------------------------------------------------------------------|----------------------------------------------------------------------------------------------------------------------------------------------------------------------------------------------------------------------------------------------------------|----------------------------------------------------------------------------------------------------|
| 1.1    | Remove rear seat cushion                                                                                                                                                                                                                                                                                     | Model 211.0 without through-loading facility                                                                                                                                                                                                             | AR91.12-P-1020T                                                                                    |
| 1.2    | Position rear seat cushion upright                                                                                                                                                                                                                                                                           | Model 211.0 with through-loading feature<br>Code 287<br>Model 211.2                                                                                                                                                                                      | AR91.12-P-1020TA<br>AR91.12-P-1020TB                                                               |
| 2.1    | Remove front section of bottom section of soundproofing                                                                                                                                                                                                                                                      | Vehicles with diesel engines                                                                                                                                                                                                                             | AR94.30-P-5300T                                                                                    |
| 2.2    | Remove front section of engine compartment paneling                                                                                                                                                                                                                                                          | Vehicles with gasoline engines                                                                                                                                                                                                                           | AR61.20-P-1105T                                                                                    |
| 3      | Remove front section of fender liner in left<br>front fender                                                                                                                                                                                                                                                 |                                                                                                                                                                                                                                                          | AR88.10-P-1300T                                                                                    |
| 4.1    | Remove right side trunk lining                                                                                                                                                                                                                                                                               | Model 211.0 with through-loading feature<br>Code 287<br>Model 211 without through-loading feature,<br>without bivalent natural gas drive                                                                                                                 | AR68.30-P-4800TA<br>AR68.30-P-4800T                                                                |
| 4.2    | Remove inner paneling on right side of load<br>compartment                                                                                                                                                                                                                                                   | Model 211.2                                                                                                                                                                                                                                              | AR68.30-P-1180T                                                                                    |
| 5      | Remove bass module speaker                                                                                                                                                                                                                                                                                   | Model 211.2 with code 810 Sound system                                                                                                                                                                                                                   | AR82.62-P-7839T                                                                                    |
| 7      | Remove felt cover (5) from connection fitting<br>for pressurized lines (4) and inspect to ensure<br>that the pressure lines (6) are inserted in the<br>connection fittings (4) as far as the markings<br>(arrows), then spray the connection fittings for<br>pressurized lines (4) with leak detection spray |                                                                                                                                                                                                                                                          | AR32.22-P-2001-02I<br>*BA32.25-P-1006-04B<br>*BA32.25-P-1003-04B<br>*000589122800<br>*211589000900 |
| ,<br>, | central reservoir charge valve (Y36/6),<br>pressure line connection (1), AIRmatic<br>compressor unit (A9/1) and pressure line<br>connection (42a) on central reservoir (42) with<br>leak detector spray                                                                                                      | spraying. This allows smaller leaks to be<br>detected (bubbles form). Larger leaks are<br>visible immediately. If pressure line<br>connections are defective:<br>↓<br>Repair AIRmatic pressure line connection.                                          | AR32.22-P-2001-021                                                                                 |
| 8      | Spray area of casting around pressure line<br>connections (40a) on front suspension struts<br>(40), around pressure line connections (41a)<br>on air springs (41) and on rear axle distributor<br>(2) with leak detector spray                                                                               | L Wait approx. 10 to 15 minutes after<br>spraying. This allows smaller leaks to be<br>detected (bubbles form). Larger leaks are<br>visible immediately. If pressure line<br>connections are defective:<br>↓<br>Repair AIRmatic pressure line connection. | AR32.22-P-2001-02I                                                                                 |