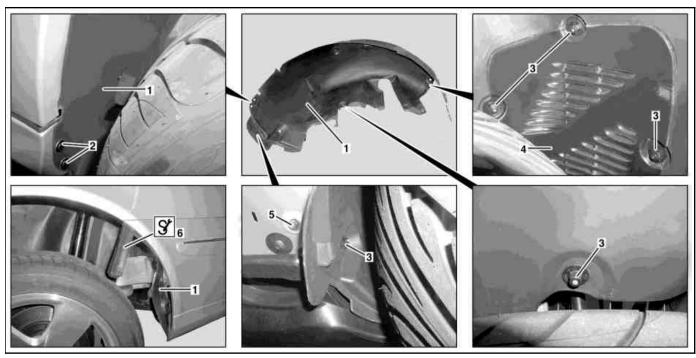

## Shown on left rear fender

Fender liner
Expansion rivets

3 Nuts

Cover

6 Mounting wedge

| X         | Remove/Install                                                                    |                                                                                                                                                                     |                    |
|-----------|-----------------------------------------------------------------------------------|---------------------------------------------------------------------------------------------------------------------------------------------------------------------|--------------------|
| ⚠ Danger! | Risk of death caused by vehicle slipping or toppling off of the lifting platform. | Align vehicle between the columns of the hydraulic hoist and position the four support plates below the hoist support points specified by the vehicle manufacturer. | AS00.00-Z-0010-01A |
| 1         | Raise vehicle.                                                                    |                                                                                                                                                                     |                    |
| 2         | Remove expansion rivets (2)                                                       |                                                                                                                                                                     |                    |
| 3         | Unscrew nuts (3)                                                                  |                                                                                                                                                                     |                    |
| 4         | Take out cover (4)                                                                |                                                                                                                                                                     |                    |
| 5         | Unscrew bolt (5).                                                                 |                                                                                                                                                                     |                    |
| 6         | Loosen fender liner (1) from rear fender with mounting wedge (6)                  | i Installation: Ensure that fender liner (1)                                                                                                                        | *110589035900      |
|           |                                                                                   | is seated correctly.                                                                                                                                                |                    |
| 7         | Install in the reverse order                                                      |                                                                                                                                                                     |                    |