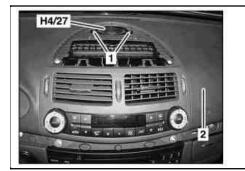

MODEL 211.0/ 2/ 6

1 Bolts

2 Instrument panel3 Electrical connector

H4/27 Center cockpit speaker (centerfill)

P82.62-2297-04

| XX | Remove/Install                                                                                                                |                                                 |                                     |
|----|-------------------------------------------------------------------------------------------------------------------------------|-------------------------------------------------|-------------------------------------|
| 1  | Remove cover for loudspeaker                                                                                                  | Vehicles up to 31.5.04<br>Vehicles as of 1.6.04 | AR68.10-P-1050T<br>AR68.10-P-1050TA |
| 2  | Remove bolts (1)                                                                                                              |                                                 |                                     |
| 3  | Remove center cockpit speaker (centerfill) (H4/27) from instrument panel (2) until the electrical connector (3) is accessible |                                                 |                                     |
| 4  | Unplug electrical connector (3) and remove center cockpit speaker (Centerfill) (H4/27)                                        |                                                 |                                     |
| 5  | Install in the reverse order                                                                                                  |                                                 |                                     |