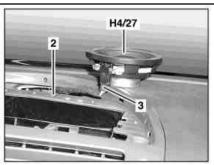

MODEL 211.0/ 2/ 6

1 Bolts

2 Instrument panel3 Electrical connector

H4/27 Center cockpit speaker (centerfill)

P82.62-2297-04

| XX | Remove/Install                                                                                                                |                                                 |                                     |
|----|-------------------------------------------------------------------------------------------------------------------------------|-------------------------------------------------|-------------------------------------|
| 1  | Remove cover for loudspeaker                                                                                                  | Vehicles up to 31.5.04<br>Vehicles as of 1.6.04 | AR68.10-P-1050T<br>AR68.10-P-1050TA |
| 2  | Remove bolts (1)                                                                                                              |                                                 |                                     |
| 3  | Remove center cockpit speaker (centerfill) (H4/27) from instrument panel (2) until the electrical connector (3) is accessible |                                                 |                                     |
| 4  | Unplug electrical connector (3) and remove center cockpit speaker (Centerfill) (H4/27)                                        |                                                 |                                     |
| 5  | Install in the reverse order                                                                                                  |                                                 |                                     |