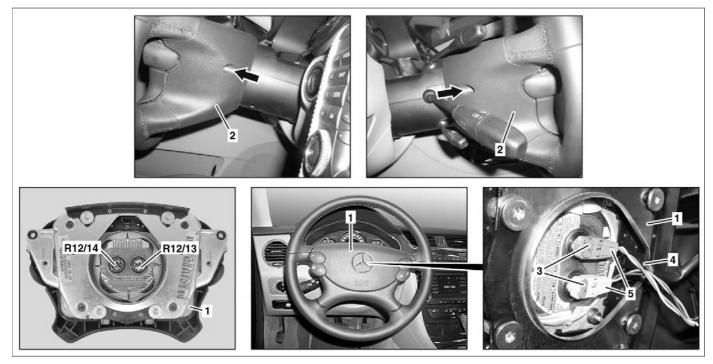

## Shown with code 443 (Steering wheel heater)

| 1 | Driver airbag  | 4      | Electrical connector           | R12/14 | Driver airbag ignition squib 2 |
|---|----------------|--------|--------------------------------|--------|--------------------------------|
| 2 | Steering wheel | 5      | Electrical connectors          |        |                                |
| 3 | Lock tabs      | R12/13 | Driver airbag ignition squib 1 |        |                                |

| ⚠ Danger ! | <b>Risk of injury</b> during testing and repair<br>operations related to pyrotechnical<br>components                             | Do not expose pyrotechnical components to temperatures above 100 °C or 212 □. Disconnect current supply when working on such components. | AS91.00-Z-0008-01A  |
|------------|----------------------------------------------------------------------------------------------------------------------------------|------------------------------------------------------------------------------------------------------------------------------------------|---------------------|
| •          | Information on preventing damage to<br>electronic components due to electrostatic<br>discharge                                   |                                                                                                                                          | AH54.00-P-0001-01A  |
| i          | Information, assessment and legal<br>requirements when working with, handling and<br>storing pyrotechnical components            |                                                                                                                                          | AH91.00-Z-0000-10A  |
| XX         | Remove/install                                                                                                                   |                                                                                                                                          |                     |
| 1          | Adjust driver seat and steering column all the way back                                                                          |                                                                                                                                          |                     |
| 2          | Switch on ignition and store transmitter key outside of transmission range (min. 2 m)                                            |                                                                                                                                          |                     |
| 3          | Disconnect battery ground line                                                                                                   |                                                                                                                                          | AR54.10-P-0003TX    |
| 4          | Insert screwdriver bit into openings (arrows)<br>at rear on steering wheel (2) and remove<br>screws/bolts from driver airbag (1) | Model 219.3<br>except code 494 (US version)<br>except code 809 (Model year 2009)Bolt,<br>airbag to steering wheel                        | *BA91.60-P-1001-01J |
|            |                                                                                                                                  | Model 219.3<br>with code 494 (US version)<br>except code 809 (Model year 2009)Screw/<br>bolt, airbag to steering wheel                   | *BA91.60-P-1007-01G |
|            |                                                                                                                                  | Screwdriver bit                                                                                                                          | *126589001000       |
| 5          | Remove driver airbag (1) from steering wheel<br>(2) until electrical connectors (5) are<br>accessible                            |                                                                                                                                          |                     |

| 6    | Release and disconnect electrical connectors (4)              | Model 219.3 up to 3/2/08<br>with code 443 (Steering wheel heater)<br>except code 809 (Model year 2009) |                    |
|------|---------------------------------------------------------------|--------------------------------------------------------------------------------------------------------|--------------------|
| 7    | Unclip lock tabs (3) and disconnect electrical connectors (5) | S Removal lever                                                                                        | *203589043300      |
| 8    | Remove driver airbag (1) from steering wheel (2)              |                                                                                                        |                    |
| 9    | Install in the reverse order                                  |                                                                                                        |                    |
| 4    | Check                                                         |                                                                                                        |                    |
| 10   | Check and erase vehicle fault memory using diagnostic system  | When replacing the driver airbag (1).                                                                  |                    |
| ₩₹AD |                                                               |                                                                                                        | AD00.00-P-2000-04A |