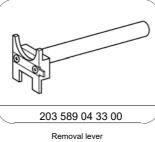

| 6    | Release and disconnect electrical connectors (4)              | Model 219.3 up to 3/2/08<br>with code 443 (Steering wheel heater)<br>except code 809 (Model year 2009) |                    |
|------|---------------------------------------------------------------|--------------------------------------------------------------------------------------------------------|--------------------|
| 7    | Unclip lock tabs (3) and disconnect electrical connectors (5) | S Removal lever                                                                                        | *203589043300      |
| 8    | Remove driver airbag (1) from steering wheel (2)              |                                                                                                        |                    |
| 9    | Install in the reverse order                                  |                                                                                                        |                    |
| 4    | Check                                                         |                                                                                                        |                    |
| 10   | Check and erase vehicle fault memory using diagnostic system  | When replacing the driver airbag (1).                                                                  |                    |
| ₩₹AD |                                                               |                                                                                                        | AD00.00-P-2000-04A |