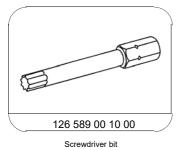

| ⚠ Danger ! | <b>Risk of injury</b> during testing and repair<br>operations related to pyrotechnical<br>components                             | Do not expose pyrotechnical components to temperatures above 100 °C or 212 □. Disconnect current supply when working on such components. | AS91.00-Z-0008-01A  |
|------------|----------------------------------------------------------------------------------------------------------------------------------|------------------------------------------------------------------------------------------------------------------------------------------|---------------------|
| •          | Information on preventing damage to<br>electronic components due to electrostatic<br>discharge                                   |                                                                                                                                          | AH54.00-P-0001-01A  |
| i          | Information, assessment and legal<br>requirements when working with, handling and<br>storing pyrotechnical components            |                                                                                                                                          | AH91.00-Z-0000-10A  |
| XX         | Remove/install                                                                                                                   |                                                                                                                                          |                     |
| 1          | Adjust driver seat and steering column all the way back                                                                          |                                                                                                                                          |                     |
| 2          | Switch on ignition and store transmitter key outside of transmission range (min. 2 m)                                            |                                                                                                                                          |                     |
| 3          | Disconnect battery ground line                                                                                                   |                                                                                                                                          | AR54.10-P-0003TX    |
| 4          | Insert screwdriver bit into openings (arrows)<br>at rear on steering wheel (2) and remove<br>screws/bolts from driver airbag (1) | Model 219.3<br>except code 494 (US version)<br>except code 809 (Model year 2009)Bolt,<br>airbag to steering wheel                        | *BA91.60-P-1001-01J |
|            |                                                                                                                                  | Model 219.3<br>with code 494 (US version)<br>except code 809 (Model year 2009)Screw/<br>bolt, airbag to steering wheel                   | *BA91.60-P-1007-01G |
|            |                                                                                                                                  | Screwdriver bit                                                                                                                          | *126589001000       |
| 5          | Remove driver airbag (1) from steering wheel<br>(2) until electrical connectors (5) are<br>accessible                            |                                                                                                                                          |                     |