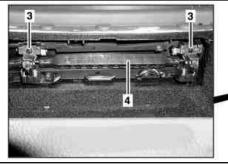

MODEL 211.0/ 2/ 6

P68.10-2718-07

- 1 Glove compartment lid
- 2 Cover

3 Adjusting screws

4 Glove compartment lock

|   | Adjust                                                         |                                                                                                                                                                                         |               |
|---|----------------------------------------------------------------|-----------------------------------------------------------------------------------------------------------------------------------------------------------------------------------------|---------------|
| 1 | Open glove compartment.                                        |                                                                                                                                                                                         |               |
| 2 | Unclip cover (2) with long wedge and remove glove compartment. | [3]                                                                                                                                                                                     | *115589035900 |
| 3 | on the glove compartment lock (4)                              | [i] Glove compartment cover (1) should easily lock in glove compartment lock (4). The glove compartment lid (1) must not have any play when closed.  Ensure uniform gap width (arrows). |               |
| 4 | Install cover (2) in the glove compartment                     |                                                                                                                                                                                         |               |