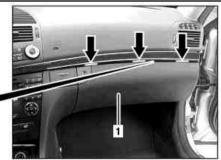

MODEL 211.0/ 2/ 6

P68.10-2718-07

- 1 Glove compartment lid
- 2 Cover

3 Adjusting screws

4 Glove compartment lock

|   | Adjust                                                         |                                                                                                                                                                                         |               |
|---|----------------------------------------------------------------|-----------------------------------------------------------------------------------------------------------------------------------------------------------------------------------------|---------------|
| 1 | Open glove compartment.                                        |                                                                                                                                                                                         |               |
| 2 | Unclip cover (2) with long wedge and remove glove compartment. | [3]                                                                                                                                                                                     | *115589035900 |
| 3 | on the glove compartment lock (4)                              | [i] Glove compartment cover (1) should easily lock in glove compartment lock (4). The glove compartment lid (1) must not have any play when closed.  Ensure uniform gap width (arrows). |               |
| 4 | Install cover (2) in the glove compartment                     |                                                                                                                                                                                         |               |