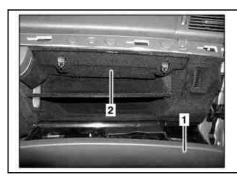

MODEL 211.0/ 2/ 6

P68.10-2718-07

- 1 Glove compartment lid
- 2 Cover

3 Adjusting screws

4 Glove compartment lock

|   | Adjust                                                         |                                                                                                                                                                                         |               |
|---|----------------------------------------------------------------|-----------------------------------------------------------------------------------------------------------------------------------------------------------------------------------------|---------------|
| 1 | Open glove compartment.                                        |                                                                                                                                                                                         |               |
| 2 | Unclip cover (2) with long wedge and remove glove compartment. | [3]                                                                                                                                                                                     | *115589035900 |
| 3 | on the glove compartment lock (4)                              | [i] Glove compartment cover (1) should easily lock in glove compartment lock (4). The glove compartment lid (1) must not have any play when closed.  Ensure uniform gap width (arrows). |               |
| 4 | Install cover (2) in the glove compartment                     |                                                                                                                                                                                         |               |