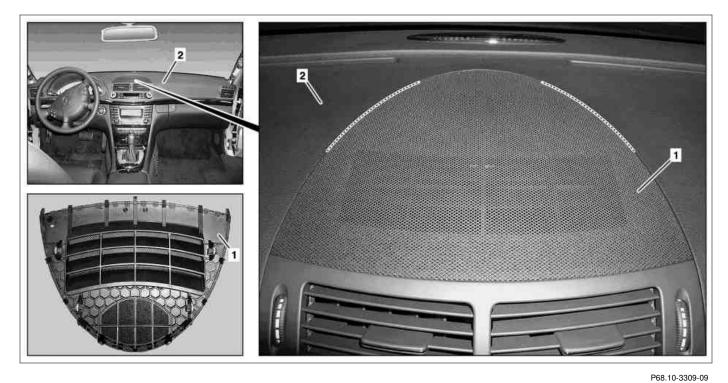

211.0 /2 /6 as of 1.6.04 MODEL

1 Cover 2 Instrument panel

| XX | Remove/Install                                                           |                                                                                                                                                                                |               |
|----|--------------------------------------------------------------------------|--------------------------------------------------------------------------------------------------------------------------------------------------------------------------------|---------------|
| 1  | Unclip cover (1) in increments from instrument panel (2) with long wedge | <ul> <li>Unclip carefully.Danger of damaging instrument panel (2) and cover (1)</li> <li>Position long wedge on marked areas (dotted line) as shown in illustration</li> </ul> | *115589035900 |
| 2  | Lift front cover (1) and remove from instrument panel (2)                |                                                                                                                                                                                |               |
| 3  | Install in the reverse order                                             |                                                                                                                                                                                |               |