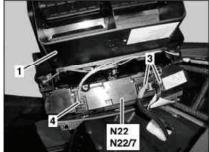

| XX  | Remove/Install                                                                                                                                                                                                                |                                                                                                                             |                    |
|-----|-------------------------------------------------------------------------------------------------------------------------------------------------------------------------------------------------------------------------------|-----------------------------------------------------------------------------------------------------------------------------|--------------------|
| (3) | Notes on avoiding damage to electronic components due to electrostatic discharge                                                                                                                                              |                                                                                                                             | AH54.00-P-0001-01A |
| 1   | Disconnect battery ground cable                                                                                                                                                                                               | Model 211.0/6                                                                                                               | AR54.10-P-0003T    |
|     |                                                                                                                                                                                                                               | Model 211.2                                                                                                                 | AR54.10-P-0003TA   |
| 2   | Remove loudspeaker in instrument panel                                                                                                                                                                                        |                                                                                                                             | AR82.62-P-7833T    |
| 3   | Remove right trim strip on instrument panel                                                                                                                                                                                   |                                                                                                                             | AR68.10-P-1180T    |
| 4   | Unscrew bolts (2)                                                                                                                                                                                                             |                                                                                                                             |                    |
| 5   | Remove AAC control and operating unit (N22) or comfort AAC (C-AAC) control and operating unit (N22/7) together with the center air outlet (1) from the instrument panel until the electrical connectors (3, 4) are accessible |                                                                                                                             |                    |
| 6   | Disconnect electrical connectors (3, 4)                                                                                                                                                                                       |                                                                                                                             |                    |
| 7   | Unscrew screws (arrows).                                                                                                                                                                                                      |                                                                                                                             |                    |
| 8.1 | Remove AAC control and operating unit (N22) or comfort AAC (C-AAC) control and operating unit (N22/7) from the center air outlet (1)                                                                                          | Only when installing a new AAC control and operating unit (N22) or comfort AAC (C-AAC]) control and operating unit (N22/7). |                    |
| 9   | Install in the reverse order                                                                                                                                                                                                  |                                                                                                                             |                    |