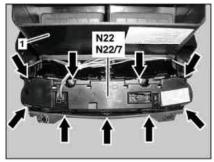

| XX  | Remove/Install                                                                                                                                                                                                                |                                                                                                                             |                    |
|-----|-------------------------------------------------------------------------------------------------------------------------------------------------------------------------------------------------------------------------------|-----------------------------------------------------------------------------------------------------------------------------|--------------------|
| (3) | Notes on avoiding damage to electronic components due to electrostatic discharge                                                                                                                                              |                                                                                                                             | AH54.00-P-0001-01A |
| 1   | Disconnect battery ground cable                                                                                                                                                                                               | Model 211.0/6                                                                                                               | AR54.10-P-0003T    |
|     |                                                                                                                                                                                                                               | Model 211.2                                                                                                                 | AR54.10-P-0003TA   |
| 2   | Remove loudspeaker in instrument panel                                                                                                                                                                                        |                                                                                                                             | AR82.62-P-7833T    |
| 3   | Remove right trim strip on instrument panel                                                                                                                                                                                   |                                                                                                                             | AR68.10-P-1180T    |
| 4   | Unscrew bolts (2)                                                                                                                                                                                                             |                                                                                                                             |                    |
| 5   | Remove AAC control and operating unit (N22) or comfort AAC (C-AAC) control and operating unit (N22/7) together with the center air outlet (1) from the instrument panel until the electrical connectors (3, 4) are accessible |                                                                                                                             |                    |
| 6   | Disconnect electrical connectors (3, 4)                                                                                                                                                                                       |                                                                                                                             |                    |
| 7   | Unscrew screws (arrows).                                                                                                                                                                                                      |                                                                                                                             |                    |
| 8.1 | Remove AAC control and operating unit (N22) or comfort AAC (C-AAC) control and operating unit (N22/7) from the center air outlet (1)                                                                                          | Only when installing a new AAC control and operating unit (N22) or comfort AAC (C-AAC]) control and operating unit (N22/7). |                    |
| 9   | Install in the reverse order                                                                                                                                                                                                  |                                                                                                                             |                    |