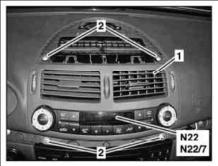

## Control and operating unit at front

Center air outlet

Bolts

1 2 3 Electrical connectors

Electrical connector

N22

AACcontrol and operating unit (except code (581b) comfort automatic air conditioning)

N22/7

| XX  | Remove/Install                                                                                                                                                                                                                |                                                                                                                             |                    |
|-----|-------------------------------------------------------------------------------------------------------------------------------------------------------------------------------------------------------------------------------|-----------------------------------------------------------------------------------------------------------------------------|--------------------|
| (3) | Notes on avoiding damage to electronic components due to electrostatic discharge                                                                                                                                              |                                                                                                                             | AH54.00-P-0001-01A |
| 1   | Disconnect battery ground cable                                                                                                                                                                                               | Model 211.0/6                                                                                                               | AR54.10-P-0003T    |
|     |                                                                                                                                                                                                                               | Model 211.2                                                                                                                 | AR54.10-P-0003TA   |
| 2   | Remove loudspeaker in instrument panel                                                                                                                                                                                        |                                                                                                                             | AR82.62-P-7833T    |
| 3   | Remove right trim strip on instrument panel                                                                                                                                                                                   |                                                                                                                             | AR68.10-P-1180T    |
| 4   | Unscrew bolts (2)                                                                                                                                                                                                             |                                                                                                                             |                    |
| 5   | Remove AAC control and operating unit (N22) or comfort AAC (C-AAC) control and operating unit (N22/7) together with the center air outlet (1) from the instrument panel until the electrical connectors (3, 4) are accessible |                                                                                                                             |                    |
| 6   | Disconnect electrical connectors (3, 4)                                                                                                                                                                                       |                                                                                                                             |                    |
| 7   | Unscrew screws (arrows).                                                                                                                                                                                                      |                                                                                                                             |                    |
| 8.1 | Remove AAC control and operating unit (N22) or comfort AAC (C-AAC) control and operating unit (N22/7) from the center air outlet (1)                                                                                          | Only when installing a new AAC control and operating unit (N22) or comfort AAC (C-AAC]) control and operating unit (N22/7). |                    |
| 9   | Install in the reverse order                                                                                                                                                                                                  |                                                                                                                             |                    |