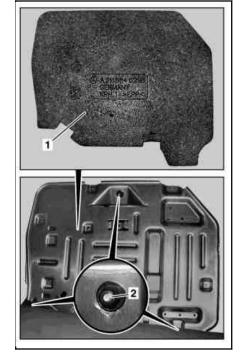

## MODEL 211.0 /2 with CODE (489) AIRmatic (semi-active air suspension)

- 1 Impact damper
- 2 Plastic nuts
- 3 Bolts
- 4 Clutches
- 5 Data bus system connector

N51 AIRmatic with ADS control unit

P32.22-2148-03

P32.22-2147-03

2.5.06

| XX         | Remove/install                                                                                                                                                                |                                                                  |                                     |
|------------|-------------------------------------------------------------------------------------------------------------------------------------------------------------------------------|------------------------------------------------------------------|-------------------------------------|
| <b>(b)</b> | Notes on avoiding damage to electronic components due to electrostatic discharge                                                                                              |                                                                  | AH54.00-P-0001-01A                  |
| 1          | Disconnect ground line from battery                                                                                                                                           | Model 211.0<br>Model 211.2                                       | AR54.10-P-0003T<br>AR54.10-P-0003TA |
| 2          | Fold floor mat backwards on the passenger-<br>side and remove impact absorber (1)                                                                                             |                                                                  |                                     |
| 3          | Unscrew plastic nuts (2) and fold control unit rack towards the rear                                                                                                          |                                                                  |                                     |
| 4          | Unscrew bolts (3) and remove AIRmatic with ADS control unit (N51) from control unit carrie                                                                                    | r                                                                |                                     |
| 5          | Slide the locking slide of the two connectors (4) on the AIRmatic with ADS control unit (N51) all the way in the direction of the arrow and remove the electrical connections |                                                                  |                                     |
| 6          | Disconnect connector for data bus system (5) from AIRmatic with ADS control unit (N51)                                                                                        |                                                                  |                                     |
| 7          | Install in the reverse order                                                                                                                                                  |                                                                  |                                     |
| 8          | Calibrate AIRmatic with ADS control unit (N51) with STAR DIAGNOSIS                                                                                                            | When installing new control unit STAR DIAGNOSIS diagnosis system | *WH58.30-Z-1048-13A                 |