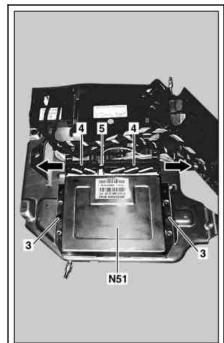

## MODEL 211.0 /2 with CODE (489) AIRmatic (semi-active air suspension)

- 1 Impact damper
- 2 Plastic nuts
- 3 Bolts
- 4 Clutches
- 5 Data bus system connector

N51 AIRmatic with ADS control unit

P32.22-2148-03

P32.22-2147-03

2.5.06

| XX         | Remove/install                                                                                                                                                                |                                                                  |                                     |
|------------|-------------------------------------------------------------------------------------------------------------------------------------------------------------------------------|------------------------------------------------------------------|-------------------------------------|
| <b>(b)</b> | Notes on avoiding damage to electronic components due to electrostatic discharge                                                                                              |                                                                  | AH54.00-P-0001-01A                  |
| 1          | Disconnect ground line from battery                                                                                                                                           | Model 211.0<br>Model 211.2                                       | AR54.10-P-0003T<br>AR54.10-P-0003TA |
| 2          | Fold floor mat backwards on the passenger-<br>side and remove impact absorber (1)                                                                                             |                                                                  |                                     |
| 3          | Unscrew plastic nuts (2) and fold control unit rack towards the rear                                                                                                          |                                                                  |                                     |
| 4          | Unscrew bolts (3) and remove AIRmatic with ADS control unit (N51) from control unit carrie                                                                                    | r                                                                |                                     |
| 5          | Slide the locking slide of the two connectors (4) on the AIRmatic with ADS control unit (N51) all the way in the direction of the arrow and remove the electrical connections |                                                                  |                                     |
| 6          | Disconnect connector for data bus system (5) from AIRmatic with ADS control unit (N51)                                                                                        |                                                                  |                                     |
| 7          | Install in the reverse order                                                                                                                                                  |                                                                  |                                     |
| 8          | Calibrate AIRmatic with ADS control unit (N51) with STAR DIAGNOSIS                                                                                                            | When installing new control unit STAR DIAGNOSIS diagnosis system | *WH58.30-Z-1048-13A                 |