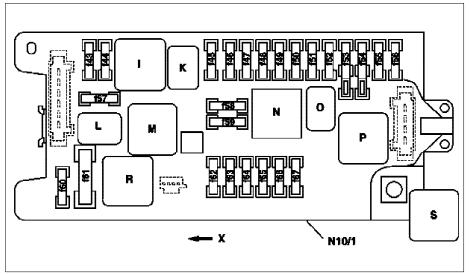

## Driver-side fuse and relay module

f43 to f67 Fuses

N10/1 Driver-side SAM control unit

with fuse and relay module

I to S Relay

X Direction of travel

The relay S (AIRmatic relay (K67)) is only clipped onto the driver-side SAM control unit with fuse and relay module.

P54.15-2414-05

| Relay | Designation                                                                                 |  |
|-------|---------------------------------------------------------------------------------------------|--|
| I     | Terminal 87 relay, engine (N10/1kl)                                                         |  |
| K     | Terminal 87 relay, chassis (N10/1kK)                                                        |  |
| L     | Starter relay (N10/1kL)                                                                     |  |
| М     | SEQ pump control relay (N10/1kM)                                                            |  |
| N     | Terminal 15 relay (N10/1kN)                                                                 |  |
| 0     | Fanfare horn relay (N10/1kO)                                                                |  |
| Р     | Terminal 15R relay (N10/1kP)                                                                |  |
| R     | Oil cooler air pump/fan relay (N10/1kR)                                                     |  |
| S     | AIRmatic relay (K67) only for code (489) Airmatic Dual Control (semi-active air suspension) |  |