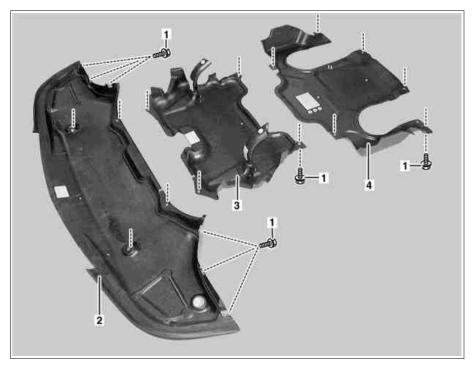

## MODEL 211 with gasoline engine

- 1 Bolts
- 2 Front engine compartment paneling
- Center engine compartment paneling Rear engine compartment paneling
- 3 4

P61.20-2023-06

| XX        | Remove/Install                                                                           |                                                                                                                                                                      |                     |
|-----------|------------------------------------------------------------------------------------------|----------------------------------------------------------------------------------------------------------------------------------------------------------------------|---------------------|
| ⚠ Danger! | <b>Risk of death</b> caused by vehicle slipping or toppling off of the lifting platform. | Align vehicle between the columns of the lifting platform and position the four support plates below the hoist support points specified by the vehicle manufacturer. | AS00.00-Z-0010-01A  |
| 1         | Raise vehicle with lifting platform                                                      |                                                                                                                                                                      | AR00.60-P-1000T     |
|           |                                                                                          | Two-post lift                                                                                                                                                        | *WE58.40-Z-1001-05A |
| 2         | Unscrew screws (1) of front engine compartment paneling (2)                              |                                                                                                                                                                      |                     |
| 3         | Take off front engine compartment paneling (2)                                           | i Can be removed separately.                                                                                                                                         |                     |
| 4         | Unscrew screws (1) of middle engine compartment paneling (3)                             |                                                                                                                                                                      |                     |
| 5         | Take off middle engine compartment paneling (3)                                          | i Can be removed separately.                                                                                                                                         |                     |
| 6         | Unscrew screws (1) of rear engine compartment paneling (4)                               |                                                                                                                                                                      |                     |
| 7         | Take off rear engine compartment paneling (4)                                            | i Can be removed separately.                                                                                                                                         |                     |
| 8         | Install in the reverse order                                                             |                                                                                                                                                                      |                     |