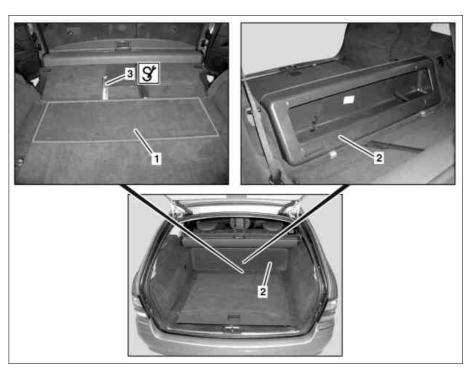

- 1
- 2
- 3

P68.20-2831-06

| XX | Remove/Install                                                                     |                      |               |
|----|------------------------------------------------------------------------------------|----------------------|---------------|
| 1  | Remove stowage compartment (2) from load compartment.                              | i See Owner's Manual |               |
| 2  | Unclip load compartment floor front section (1) with assembly wedge (3) and remove | 3                    | *110589035900 |
| 3  | Install in the reverse order                                                       |                      |               |