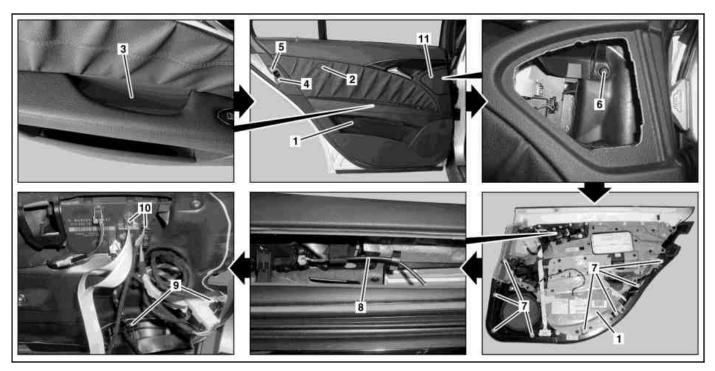

MODEL 211.0/ 2

P72.12-2771-09

| 1 | Door lining |  |
|---|-------------|--|
|---|-------------|--|

- 2 Cover
- 3 Cover
- 4 Screw

- 5 Door lock cover
- 6 Screw
- 7 Clip
- 8 Bowden cable

- 9 Electrical connectors
- 10 Electrical connectors11 Cover

| XX  | Remove/install                                                                    |                                                                                                     |                 |
|-----|-----------------------------------------------------------------------------------|-----------------------------------------------------------------------------------------------------|-----------------|
| 1.1 | Remove ashtray in rear door                                                       | Vehicle with code 301 Ashtray/smoker package                                                        | AR72.12-P-1041T |
| 1.2 | Install assembly wedge from front behind cover (11), unclip cover (11) and remove | Vehicle without code 301 Ashtray package/<br>smoker package                                         | *110589035900   |
| 2   | Unclip cover (2) from door lining (1) and remove bolt underneath                  |                                                                                                     |                 |
| 3   | Unclip cover (3) with assembly wedge and remove bolts underneath                  | Two bolts are located below the cover (3).                                                          | *110589035900   |
| 4   | Remove screw (4) and take off door lock cover (5)                                 |                                                                                                     |                 |
| 5   | Remove bolt (6)                                                                   |                                                                                                     |                 |
| 6   | Unclip door lining (1) from clips (7) on rear door with assembly wedge            | Li Position assembly wedge directly next to clips (7).  Si Installation: Replace damaged clips (7). | *110589035900   |
| 7   | Unhinge Bowden cable (8)                                                          |                                                                                                     |                 |
| 8   | Separate electrical connectors (9, 10) and remove door lining (1)                 |                                                                                                     |                 |
| 9   | Install in the reverse order                                                      |                                                                                                     |                 |