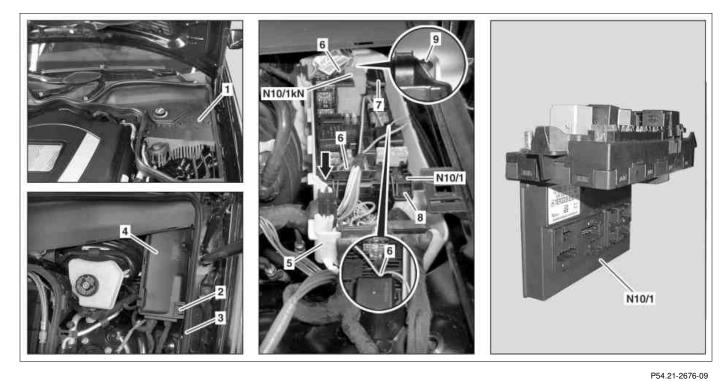

- Cover 1
- Bracket
- 2 3 4 Seal
- Cover
- 5 Fuse and relay box

- 6 Electrical connector
- 7 Cover
- 8 Bolt
- 9 Bolt

Driver-side SAM control unit with fuse and relay module N10/1kN Tml. 15 relay

| XX   | Remove/install                                                                                                                    |                                                                                                                                                                                             |                     |
|------|-----------------------------------------------------------------------------------------------------------------------------------|---------------------------------------------------------------------------------------------------------------------------------------------------------------------------------------------|---------------------|
|      | Notes on avoiding damage to electronic components due to electrostatic discharge                                                  |                                                                                                                                                                                             | AH54.00-P-0001-01A  |
| 1.1  | Temporarily store basic data from driver-side<br>SAM control unit with fuse and relay module<br>(N10/1) in STAR DIAGNOSIS         | When replacing driver-side SAM control unit<br>with fuse and relay module (N10/1).<br>i Installation: transfer temporarily stored                                                           |                     |
|      |                                                                                                                                   | basic data to the new driver-side SAM control unit with fuse and relay module (N10/1).                                                                                                      |                     |
| M AD | Connect STAR DIAGNOSIS and read out<br>fault memory                                                                               | Model 211.0/2/6                                                                                                                                                                             | AD00.00-P-2000-04A  |
|      |                                                                                                                                   | Model 219.3                                                                                                                                                                                 | AD00.00-P-2000-04TX |
|      |                                                                                                                                   | STAR DIAGNOSIS diagnosis system                                                                                                                                                             | *WH58.30-Z-1048-13A |
| 2    | Disconnect battery ground cable                                                                                                   | Model 211.0/6                                                                                                                                                                               | AR54.10-P-0003T     |
|      |                                                                                                                                   | Model 211.2                                                                                                                                                                                 | AR54.10-P-0003TA    |
|      |                                                                                                                                   | Model 219.3                                                                                                                                                                                 | AR54.10-P-0003TX    |
| 3    | Remove cover (1)                                                                                                                  |                                                                                                                                                                                             |                     |
| 4    | Remove bracket (2) from seal (3)                                                                                                  | <b>i</b> Note the installation position of the bracket (2).                                                                                                                                 |                     |
| 5    | Unlock cover (4) and remove from fuse and relay box (5)                                                                           | <ul> <li>Installation: Make sure that the cover</li> <li>(4) is seated and locked correctly as the<br/>ingress of moisture will damage electrical<br/>and electronic components.</li> </ul> |                     |
| 6    | Separate electrical connectors (6)                                                                                                |                                                                                                                                                                                             |                     |
| 7    | Unclip cover (7) and detach electrical line<br>underneath from driver-side SAM control unit<br>with fuse and relay module (N10/1) |                                                                                                                                                                                             |                     |
| 8    | Remove circuit 15 relay (N10/1kN)                                                                                                 |                                                                                                                                                                                             |                     |
| 9    | Remove bolts (8, 9) and concealed bolt (arrow)                                                                                    | i Secure bolt (9) against falling down.                                                                                                                                                     |                     |

N10/1

| 10 | Tilt the driver-side SAM control unit with<br>fuse and relay module (N10/1) towards the<br>vehicle center and remove obliquely<br>upwards and to the front from the fuse and<br>relay box (5) until the electrical connectors<br>on the bottom side of the driver-side SAM<br>control unit with fuse and relay module<br>(N10/1) are accessible | <b>1</b> Installation: Pay attention to line routing.                        |  |
|----|-------------------------------------------------------------------------------------------------------------------------------------------------------------------------------------------------------------------------------------------------------------------------------------------------------------------------------------------------|------------------------------------------------------------------------------|--|
| 11 | Unplug all electrical connectors from driver-<br>side SAM control unit with fuse and relay<br>module (N10/1).                                                                                                                                                                                                                                   | <b>i</b> Installation: Electrical connectors are color-coded and form-coded. |  |
| 12 | Install in the reverse order                                                                                                                                                                                                                                                                                                                    |                                                                              |  |