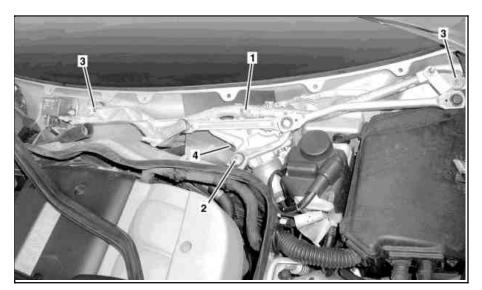

MODEL 211.0/ 2/ 6

- 1 Wiper system
- 2 Screw
- 3 Nut
- 4 Electrical connector

P82.35-2320-05

| XX        | Remove/Install                                                                                                               |                                                                                                                                                                                    |                     |
|-----------|------------------------------------------------------------------------------------------------------------------------------|------------------------------------------------------------------------------------------------------------------------------------------------------------------------------------|---------------------|
| ⚠ Danger! | Risk of injury in the form of trapping or<br>crushing, or even severing of limbs, if<br>caught in windshield wiper mechanism | Always remove ignition key when working on windshield wiper mechanism.                                                                                                             | AS82.30-Z-0001-01A  |
| 1         | Remove water collector                                                                                                       |                                                                                                                                                                                    | AR83.25-P-1402T     |
| 2         | Remove bolt (2) at wiper system bracket (1)                                                                                  | Do not change the installation position of the wiper system bracket (1) at the partition wall, otherwise the contact pressure of the wiper arms changes and thus the wipe pattern. | *BA82.30-P-1011-01A |
| 3         | Unscrew nut (3) on both sides                                                                                                | Nm                                                                                                                                                                                 | *BA82.30-P-1006-01A |
| 4         | Lift wiper system (1) and disconnect electrica connector (4) at wiper motor                                                  |                                                                                                                                                                                    |                     |
| 5         | Remove wiper system (1)                                                                                                      |                                                                                                                                                                                    |                     |
| 6         | Install in the reverse order                                                                                                 |                                                                                                                                                                                    |                     |
| 7         | Carry out function check on wiper system (1)                                                                                 |                                                                                                                                                                                    |                     |