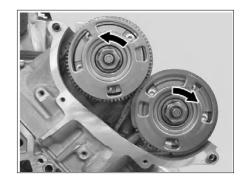

## Center valves of left cylinder head

- 3 Loosen the center valves in the direction of the arrow.
- 4 Tighten the center valves against the direction of the arrow.

P05.20-2162-01