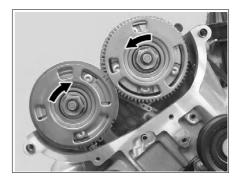

## Center valves of right cylinder head

- 1 Loosen the center valves in the direction of the arrow.
- 2 Tighten the center valves against the direction of the arrow.

P05.20-2161-01