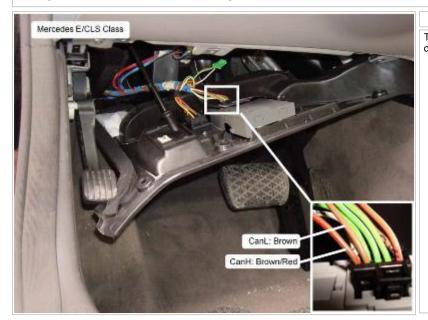

### Wiring Photo and Notes: Can Bus High

# Notes: The Central Gateway Module is under the driver dash.

Wiring Photo and Notes: Can Bus Low