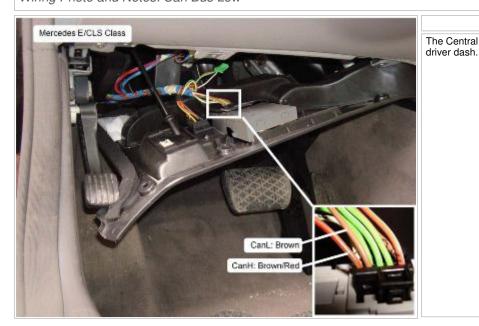

# Notes: The Central Gateway Module is under the driver dash.

Wiring Photo and Notes: Can Bus Low

## Notes: The Central Gateway Module is under the

| Wiring Notes: Parking Lights (+)                                                                                                                             |
|--------------------------------------------------------------------------------------------------------------------------------------------------------------|
| Notes:                                                                                                                                                       |
| The LR - RR wires are gray/black - gray/red, or black/red - black/red, at the trunk fuse box, 14 pin plug (C14), pins 4 and 10.                              |
| Wiring Notes: Turn Signal (Left)                                                                                                                             |
| Notes:                                                                                                                                                       |
| The LR wire is black/white at the trunk fuse box, 14 pin plug (C14), pin 11.                                                                                 |
| Wiring Notes: Turn Signal (Right)                                                                                                                            |
| Notes:                                                                                                                                                       |
| The Passenger Side SAM Module is on the front passenger floorboard. The RR wire is black/green at the trunk fuse box, 14 pin plug (C14), pin 3.              |
| Wiring Notes: Headlight                                                                                                                                      |
| Notes:                                                                                                                                                       |
| The R headlight wire is yellow at the Passenger Side SAM Module, 6 pin plug (I3), pin 6. The Passenger Side SAM Module is on the front passenger floorboard. |
| Wiring Notes: Trunk/Hatch Release                                                                                                                            |
| Notes:                                                                                                                                                       |
| Meter this wire while opening the luggage compartment from the handle on the rear of the vehicle.                                                            |
| Wiring Notes: Left Front Heated Seat                                                                                                                         |
| Notes:                                                                                                                                                       |
| The Seat Ventilation Module is under the driver seat.                                                                                                        |
|                                                                                                                                                              |