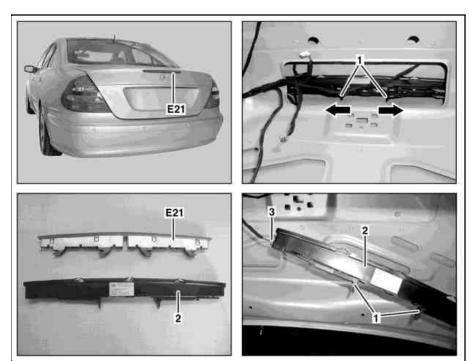

## AR82.10-P-5375T Remove/install center high-mounted stop lamp 25.9.01 MODEL 211.0 25.9.01

- 1 Catches
- 2 Housing
- 3 Electrical plug connection
- E21 Center high-mounted stop lamp

P82.10-2945-06

| XX | Remove/Install                                                                                                                                |                 |
|----|-----------------------------------------------------------------------------------------------------------------------------------------------|-----------------|
| 1  | Remove paneling at trunk lid                                                                                                                  | AR68.30-P-8150T |
| 2  | Slide catches (1) in direction of arrow and                                                                                                   |                 |
|    | remove the casing (2) of the center high-<br>mounted stop lamp (E21) out of the trunk lid<br>until the electrical connector (3) is accessible |                 |
| 3  | Separate electrical plug connection (3)                                                                                                       |                 |
| 4  | Unclip and remove center high-mounted stop<br>lamp (E21) out of the trunk lid                                                                 |                 |
| 5  | Install in the reverse order                                                                                                                  |                 |