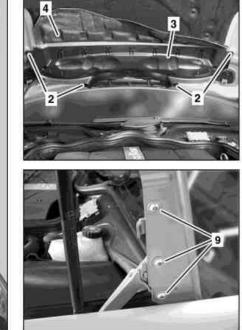

8

P88.40-2242-09

- 7 Wiring harness
- 8 Ventilation grille
- 9 Bolts

- 1 Engine hood 2
  - Expanding clip
- 3 Cover
- 4 Insulation mat

- 5 Water hose for windshield washer system
- 6 Electrical connector

Modification notes