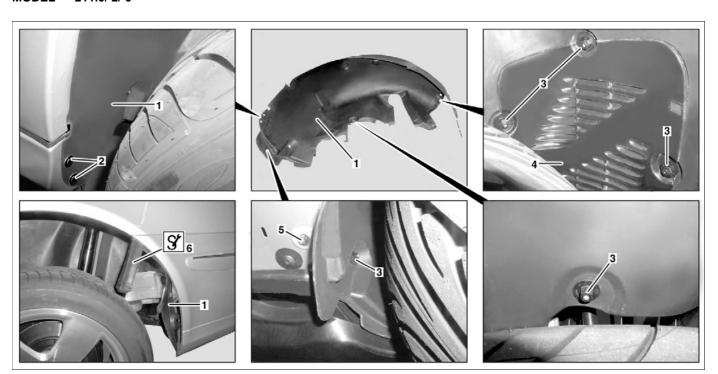

## Shown on left rear fender

P88.10-2056-09

Fender liner 1

2 Expansion rivets 4 Cover

Nuts

3

5

Bolt S Mounting wedge 6

| XX        | Remove/Install                                                                           | Align vehicle between the columns of the<br>hydraulic hoist and position the four support<br>plates below the hoist support points specified<br>by the vehicle manufacturer. | AS00.00-Z-0010-01A |
|-----------|------------------------------------------------------------------------------------------|------------------------------------------------------------------------------------------------------------------------------------------------------------------------------|--------------------|
| ⚠ Danger! | <b>Risk of death</b> caused by vehicle slipping or toppling off of the lifting platform. |                                                                                                                                                                              |                    |
| 1         | Raise vehicle.                                                                           |                                                                                                                                                                              |                    |
| 2         | Remove expansion rivets (2)                                                              |                                                                                                                                                                              |                    |
| 3         | Unscrew nuts (3)                                                                         |                                                                                                                                                                              |                    |
| 4         | Take out cover (4)                                                                       |                                                                                                                                                                              |                    |
| 5         | Unscrew bolt (5).                                                                        |                                                                                                                                                                              |                    |
| 6         | Loosen fender liner (1) from rear fender with mounting wedge (6)                         | 3                                                                                                                                                                            | *110589035900      |
|           |                                                                                          | <b>i</b> Installation: Ensure that fender liner (1) is                                                                                                                       |                    |
|           |                                                                                          | seated correctly.                                                                                                                                                            |                    |
| 7         | Install in the reverse order                                                             |                                                                                                                                                                              |                    |