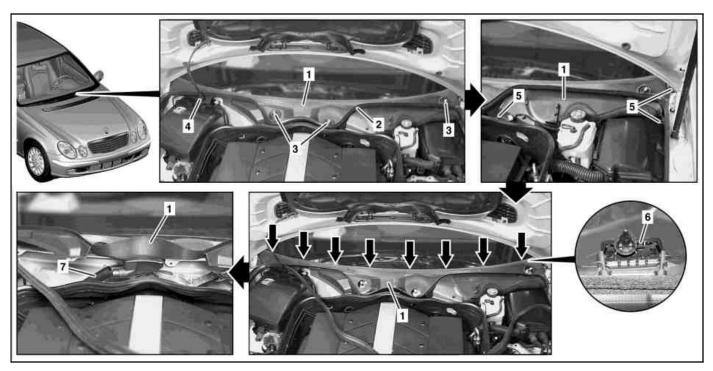

MODEL 211.0/ 2/ 6

P83.25-2098-09

1 Water collector

2 Rubber seal

3 Gaskets

4 Cable

5 Expanding clip

6 Clip 7 Wat

7 Water drain hose

| 23 23 | Remove/Install                                                    |                                            |                 |
|-------|-------------------------------------------------------------------|--------------------------------------------|-----------------|
| 1     | Remove wiper arms                                                 |                                            | AR82.30-P-6100T |
| 2.1   | Remove multifunction sensor and place to oneOn                    | on vehicles with code (581b) convenience   | AR83.40-P-6730T |
|       | side with attached cable au                                       | utomatic air conditioning                  |                 |
| 3     | Remove rubber seal (2) in water collector area (1)                |                                            |                 |
| 4     | Detach gaskets (3) at the wiper shafts                            |                                            |                 |
| 5     | Unclip line (4) for windshield washer nozzles                     |                                            |                 |
| 6     | Remove expander clips (5) on water collector (1)                  | _                                          |                 |
| 7     | Unclip water collector (1) in the area of the windshield (arrows) | Installation: Replace defective clips (6). |                 |
| 8     | Detach water drain hose (7) on water collector (1)                |                                            |                 |
| 9     | Remove water collector (1)                                        |                                            |                 |
| 10    | Install in the reverse order                                      |                                            |                 |