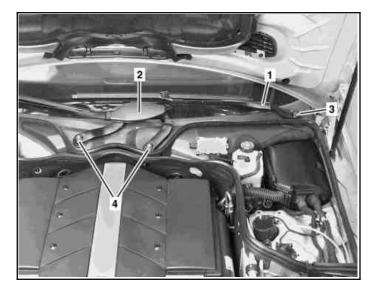

## MODEL 211.0 /2 /6

- 1 Driver-side wiper arm
- 2 Passenger-side wiper arm
- 3 Nu
- 4 Nuts

P82.30-2177-11

## **Modification notes**

| 1.7.08 | Special tool added | Steps 4 and 6 | *001589383300 |
|--------|--------------------|---------------|---------------|

| XX        | Remove/install                                                                                                              |                                                                        |                                      |
|-----------|-----------------------------------------------------------------------------------------------------------------------------|------------------------------------------------------------------------|--------------------------------------|
| ⚠ Danger! | Risk of injury caused by moving parts that can pinch, crush or, in extreme cases even sever extremities.                    | Always remove ignition key when working on windshield wiper mechanism. | AS82.30-Z-0001-01A                   |
| 1         | Move wiper arms to park position                                                                                            |                                                                        |                                      |
| 2.1       | Switch ignition off, remove key from electronic ignition switch EIS                                                         | On vehicles without code (889) Keyless go                              |                                      |
| 2.2       | Switch off engine, remove transmitter key for<br>Keyless Go out of vehicle and keep outside<br>the range of the transmitter | On vehicles with code (889) Keyless go                                 |                                      |
| 3         | Open engine hood and raise to vertical position                                                                             | n                                                                      | AR88.40-P-1000T                      |
| 4         | Unscrew nut (3) on the driver-side wiper arm (1)                                                                            | Nm<br>Y                                                                | *BA82.30-P-1004-01A<br>*001589383300 |
| 5         | Remove driver-side wiper arm (1)                                                                                            | installation: Adjust wiper blade to mark in windshield.                |                                      |
| 6         | Unscrew nuts (4) on passenger side wiper arr (2)                                                                            | n<br>Nm<br>S                                                           | *BA82.30-P-1004-01A<br>*001589383300 |
| 7         | Remove passenger-side wiper arm (2)                                                                                         | installation: Adjust wiper blade to mark in windshield.                |                                      |
| 8         | Install in the reverse order                                                                                                |                                                                        |                                      |