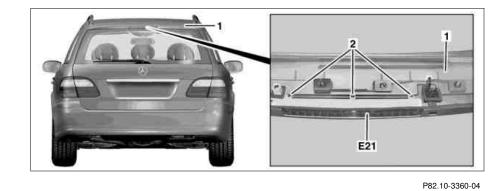

## AR82.10-P-5375TA Remove/install center high-mounted stop lamp MODEL 211.2 up to 31.5.06

- Rear spoiler
- 1 2 Bolts
- E21 Center high-mounted stop lamp

| XX | Remove/install                                                                               |    |                     |
|----|----------------------------------------------------------------------------------------------|----|---------------------|
| 1  | Remove rear spoiler (1)                                                                      |    | AR72.20-P-4000T     |
| 2  | Remove bolts (2) and remove center high-<br>mounted stop lamp (E21) from rear spoiler<br>(1) | Nm | *BA82.10-P-1001-05A |
| 3  | Install in the reverse order                                                                 |    |                     |