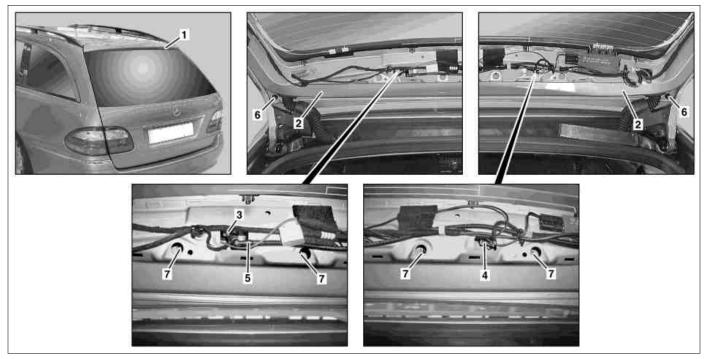

MODEL 211.2 up to 31.5.06

P72.20-2311-09

19.4.06

2

Rear spoiler Rear-end door Electrical connector

Electrical connector

6 Nut

Washer fluid hose Bolt

| XX | Remove/install                                                        |                                                                                                                                                                           |                     |
|----|-----------------------------------------------------------------------|---------------------------------------------------------------------------------------------------------------------------------------------------------------------------|---------------------|
| 1  | Remove liner from tailgate (2)                                        | i Remove only top paneling.                                                                                                                                               | AR72.20-P-3520T     |
| 2  | Disconnect electrical connectors (3, 4)                               |                                                                                                                                                                           |                     |
| 3  | Remove washing water hose (5) from windshield washer nozzle           | i Plug washing water hose (5) with suitable plug.                                                                                                                         |                     |
| 4  | Unscrew nuts (6).                                                     | Nm                                                                                                                                                                        | *BA72.20-P-1009-02A |
| 5  | Unscrew screws (7) until a clacking noise can be heard                | i The bolts (7) remain in the retaining clips on the rear spoiler (1). i Installation: Replace damaged retaining clips on rear spoiler (1). Tighten screws (7) uniformly. | *BA72.20-P-1010-02A |
| 6  | Remove rear spoiler (1) from tailgate (2) with aid of second mechanic |                                                                                                                                                                           |                     |
| 7  | Install in the reverse order                                          |                                                                                                                                                                           |                     |

## Nm Tailgate

| Number             | Designation                                           |    | Model<br>211.2 |
|--------------------|-------------------------------------------------------|----|----------------|
| BA72.20-P-1009-02A | Nut, rear spoiler to rear-end door                    | Nm | 1.5            |
| BA72.20-P-1010-02A | Bolt in rear spoiler retaining clips to rear-end door | Nm | 1.5            |