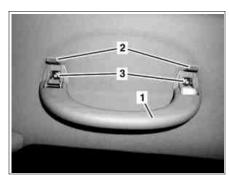

- Grab handle
- Covers
- 1 2 3 Bolts

P68.30-2469-01

| XX | Removal/installation         |                                                                                                                                                  |
|----|------------------------------|--------------------------------------------------------------------------------------------------------------------------------------------------|
| 1  | Open covers (2)              |                                                                                                                                                  |
| 2  | Remove bolts (3)             | <b>i</b> Installation: When tightening bolts (3) prevent handle joint from twisting, otherwise folding of the grab handle (1) could be impaired. |
| 3  | Remove grab handle (1)       | i Note correct installation positions.                                                                                                           |
| 4  | Install in the reverse order |                                                                                                                                                  |