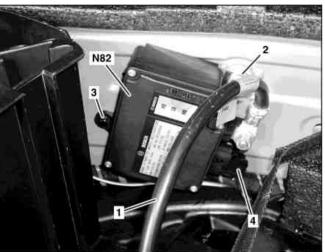

- 3 Bolt
- Electrical connector

N82 Battery control unit

| X   | Remove                                                                                              |                                                          |                    |
|-----|-----------------------------------------------------------------------------------------------------|----------------------------------------------------------|--------------------|
| (3) | Notes on avoiding damage to electronic components due to electrostatic discharge                    |                                                          | AH54.00-P-0001-01A |
| 1   | Remove trunk floor covering from trunk.                                                             |                                                          |                    |
| 2   | Remove spare tire cover or spare tire well trim from the luggage compartment                        | i Depending on vehicle configuration.                    |                    |
| 3   | Connect negative terminal (5) of battery (G1) to ground (circuit 31) using adapter line (6) (arrow) | i Use suitable adapter line (6) and alligator clips (7). |                    |
|     |                                                                                                     | 3,                                                       | *220589009900      |
| 4   | Disconnect ground cable (1) from battery control unit (N82)                                         |                                                          |                    |
| 5   | Unscrew bolt (2)                                                                                    |                                                          |                    |
| 6   | Unscrew bolt (3).                                                                                   |                                                          |                    |
| 7   | Unplug electrical connector (4) and remove                                                          |                                                          |                    |

| X  | Install                                                                               |                                       |                     |
|----|---------------------------------------------------------------------------------------|---------------------------------------|---------------------|
| 8  | Position battery control unit (N82) at installation location and secure with bolt (3) |                                       |                     |
| 9  | Tighten screw (2)                                                                     | Nm                                    | *BA54.10-P-1005-01C |
| 10 | Fit ground line (1) to battery control unit (N82)                                     | Nm                                    | *BA54.10-P-1004-01C |
| 11 | Remove adapter line (6) with alligator clips (7)                                      | 3                                     | *220589009900       |
| 12 | Connect electrical connector (4) to battery control unit (N82)                        |                                       |                     |
| 13 | Install spare tire cover or spare tire well trim                                      | i Depending on vehicle configuration. |                     |
| 14 | Insert luggage compartment cover in the luggage compartment                           |                                       |                     |