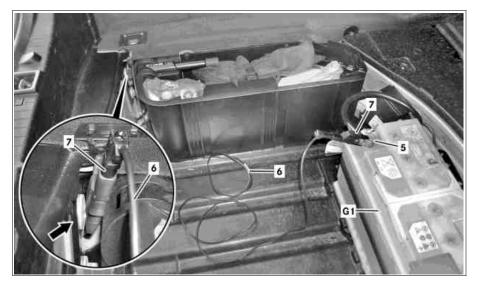

## MODEL 211.0 up to 31.5.06

- Negative terminal

  Adapter cable 5
- 6
- S Alligator clip 7

G1 Battery

P54.21-2642-05

P54.21-2170-08

- Ground cable
  - Bolt

2

| X   | Remove                                                                                              |                                                          |                    |
|-----|-----------------------------------------------------------------------------------------------------|----------------------------------------------------------|--------------------|
| (3) | Notes on avoiding damage to electronic components due to electrostatic discharge                    |                                                          | AH54.00-P-0001-01A |
| 1   | Remove trunk floor covering from trunk.                                                             |                                                          |                    |
| 2   | Remove spare tire cover or spare tire well trim from the luggage compartment                        | i Depending on vehicle configuration.                    |                    |
| 3   | Connect negative terminal (5) of battery (G1) to ground (circuit 31) using adapter line (6) (arrow) | i Use suitable adapter line (6) and alligator clips (7). |                    |
|     |                                                                                                     | 3,                                                       | *220589009900      |
| 4   | Disconnect ground cable (1) from battery control unit (N82)                                         |                                                          |                    |
| 5   | Unscrew bolt (2)                                                                                    |                                                          |                    |
| 6   | Unscrew bolt (3).                                                                                   |                                                          |                    |
| 7   | Unplug electrical connector (4) and remove                                                          |                                                          |                    |