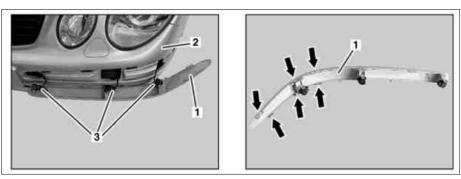

## MODEL 211.0 /2 /6 Front bumper

- Protective strip 1
- 2 3 Front bumper
- Electrical connectors (with code (220a) Parktronic system (PTS))

P88.80-2037-04

| XX  | Remove/Install                                                                                                  |                                                                                                                                                                                       |                 |
|-----|-----------------------------------------------------------------------------------------------------------------|---------------------------------------------------------------------------------------------------------------------------------------------------------------------------------------|-----------------|
| 1   | Protect front bumper (2) paint with strips of adhesive tape                                                     | <b>i</b> Prevent paint damage in area of protective strip (1)                                                                                                                         |                 |
| 2   | Unclip protective molding (1) at latching<br>hooks (arrows) from front bumper (2) with<br>long wedge            | i Unclip from outside to center of bumper                                                                                                                                             | *115589035900   |
| 3.1 | Disconnect electrical connectors (3) from<br>Parktronic system sensors (PTS) and remove<br>protective strip (1) | On vehicles with code (220a) Parktronic<br>system (PTS)<br>Do not disconnect connectors (3) when<br>replacing protective strip (1)                                                    |                 |
| 4.1 | Remove Parktronic system (PTS) sensors                                                                          | On vehicles with code (220a) Parktronic<br>system (PTS)<br>i Unclip Parktronic system sensors (PTS)<br>from protective strip (1) with bracket when<br>replacing protective strip (1). | AR54.65-P-0001T |
| 5   | Install in the reverse order                                                                                    |                                                                                                                                                                                       |                 |