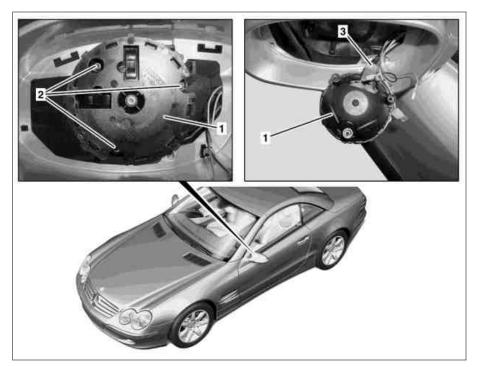

## Shown on model 230 without code (P99) Special model "AMG Black Series"

- 1 Glass adjustment drive
- 2 Bolts
- 3 Electrical connector

P88.70-2122-06

| XX | Remove/install                      |                                                                                      |                  |
|----|-------------------------------------|--------------------------------------------------------------------------------------|------------------|
| 1  | Remove mirror glass                 | Model 211 up to 31.5.06                                                              | AR88.70-P-9020R  |
|    |                                     | Model 230.4 up to vehicle end-no. 064520 except code (804) model year 2004 Model 240 |                  |
|    |                                     | Model 211 as of 1.6.06                                                               | AR88.70-P-9020TX |
|    |                                     | Model 230.4 as of vehicle end-no 064521 except code (803) model year 2003            | AR88.70-P-9020RA |
| 2  | Remove bolts (2)                    |                                                                                      |                  |
| 3  | Remove glass adjustment drive (1)   |                                                                                      |                  |
| 4  | Disconnect electrical connector (3) |                                                                                      |                  |
| 5  | Install in the reverse order        |                                                                                      |                  |