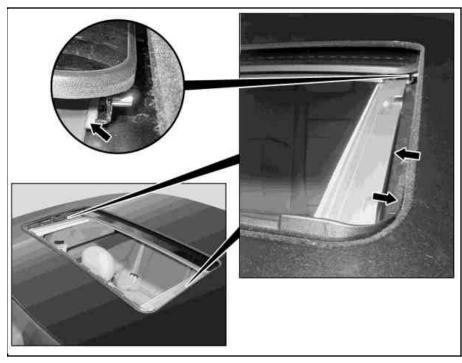

MODEL209.3, 211 with CODE (414) Glass electric tilting/sliding roofMODEL240 with CODE (414) Glass electric tilting/sliding roof

Shown on model 211

P77.20-2313-06

## **Modification notes**

| included. |  |
|-----------|--|
|-----------|--|

| 1<br>1 | Cleaning                                                         |                     |
|--------|------------------------------------------------------------------|---------------------|
| 1      | Completely open tilting/sliding roof                             |                     |
| 2      | Clean slide rails and slide blocks (arrows).                     |                     |
|        | Coat slide rails and slide blocks (arrows) thinly<br>with grease | *BR00.45-Z-1046-06A |
| 4      | Check tilting/sliding roof for proper function                   |                     |
| 5      | Close tilting/sliding roof                                       |                     |