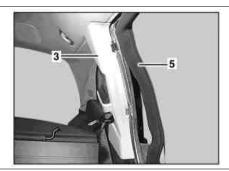

## Shown on left C-pillar trim

- 1 Bolt
- 2 Belt end fitting

3 C-pillar trim 4 Seat belt 5 Edge guard

| XX  | Remove/Install                                     |                                                                           |                     |
|-----|----------------------------------------------------|---------------------------------------------------------------------------|---------------------|
| 1   | Fold right rear seat cushion toward front          | i See operating instructions.                                             |                     |
| 2.1 | Fold left rear seat cushion toward front           | Only when removing left C-pillar trim (3).  i See operating instructions. |                     |
| 3   | Unscrew bolt (1) and remove belt end fitting (2)   | Nm                                                                        | *BA91.40-P-1012-01A |
| 4   | Fold right rear seat backrest toward front         | i See operating instructions.                                             |                     |
| 5.1 | Fold left rear seat backrest toward front          | Only when removing left C-pillar trim (3).  i See operating instructions. |                     |
| 6   | Loosen edge guard (5) in area of C-pillar trim (3) |                                                                           |                     |
| 7   | Loosen C-pillar trim (3) with mounting wedge       | 3                                                                         | *110589035900       |
| 8   | Remove C-pillar trim (3) and insert seatbelt (4)   |                                                                           |                     |
| 9   | Install in the reverse order                       |                                                                           |                     |