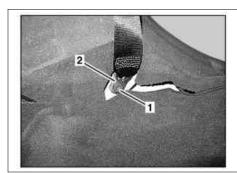

## Shown on left C-pillar trim

- 1 Bolt
- 2 Belt end fitting

3 C-pillar trim 4 Seat belt 5 Edge guard

| XX  | Remove/Install                                     |                                                                           |                     |
|-----|----------------------------------------------------|---------------------------------------------------------------------------|---------------------|
| 1   | Fold right rear seat cushion toward front          | i See operating instructions.                                             |                     |
| 2.1 | Fold left rear seat cushion toward front           | Only when removing left C-pillar trim (3).  i See operating instructions. |                     |
| 3   | Unscrew bolt (1) and remove belt end fitting (2)   | Nm                                                                        | *BA91.40-P-1012-01A |
| 4   | Fold right rear seat backrest toward front         | i See operating instructions.                                             |                     |
| 5.1 | Fold left rear seat backrest toward front          | Only when removing left C-pillar trim (3).  i See operating instructions. |                     |
| 6   | Loosen edge guard (5) in area of C-pillar trim (3) |                                                                           |                     |
| 7   | Loosen C-pillar trim (3) with mounting wedge       | 3                                                                         | *110589035900       |
| 8   | Remove C-pillar trim (3) and insert seatbelt (4)   |                                                                           |                     |
| 9   | Install in the reverse order                       |                                                                           |                     |