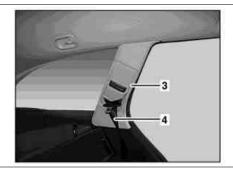

## Shown on left C-pillar trim

- 1 Bolt
- 2 Belt end fitting

3 C-pillar trim 4 Seat belt 5 Edge guard

| XX  | Remove/Install                                     |                                                                           |                     |
|-----|----------------------------------------------------|---------------------------------------------------------------------------|---------------------|
| 1   | Fold right rear seat cushion toward front          | i See operating instructions.                                             |                     |
| 2.1 | Fold left rear seat cushion toward front           | Only when removing left C-pillar trim (3).  i See operating instructions. |                     |
| 3   | Unscrew bolt (1) and remove belt end fitting (2)   | Nm                                                                        | *BA91.40-P-1012-01A |
| 4   | Fold right rear seat backrest toward front         | i See operating instructions.                                             |                     |
| 5.1 | Fold left rear seat backrest toward front          | Only when removing left C-pillar trim (3).  i See operating instructions. |                     |
| 6   | Loosen edge guard (5) in area of C-pillar trim (3) |                                                                           |                     |
| 7   | Loosen C-pillar trim (3) with mounting wedge       | 3                                                                         | *110589035900       |
| 8   | Remove C-pillar trim (3) and insert seatbelt (4)   |                                                                           |                     |
| 9   | Install in the reverse order                       |                                                                           |                     |