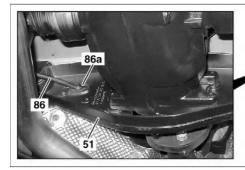

7 Wheel carrier51 Front center assembly mount

86 Rear brake cable86a Rubber grommet

86b Retaining ring 86c Bracket

| XX  | Remove/install                                                                                                                                                                        |                                                                                                                                                                                                                                                                                     |                     |
|-----|---------------------------------------------------------------------------------------------------------------------------------------------------------------------------------------|-------------------------------------------------------------------------------------------------------------------------------------------------------------------------------------------------------------------------------------------------------------------------------------|---------------------|
|     | Risk of injury caused by body parts being jammed or crushed. Risk of injury to skin and eyes caused by brake fluid spraying out at high pressure when working on the SBC brake system | Deactivate SBC brake system using STAR DIAGNOSIS.                                                                                                                                                                                                                                   | AS42.46-Z-0001-01A  |
| (1) | Notes on repairs to brake system                                                                                                                                                      |                                                                                                                                                                                                                                                                                     | AH42.00-P-0003-01A  |
| 1   | Raise vehicle with lifting platform                                                                                                                                                   |                                                                                                                                                                                                                                                                                     | AR00.60-P-1000T     |
| 2   | Deactivate SBC brake system using STAR DIAGNOSIS.                                                                                                                                     | Vehicles with Sensotronic Brake Control (SBC)  i The following steps should be run through in STAR DIAGNOSIS: Select menu item "SBC-Sensotronic Brake Control"/"Deactivate 'SBC' system". Then process all the individual steps from top to bottom. STAR DIAGNOSIS diagnosis system | *WH58.30-Z-1048-13A |
| 3   | Remove crossmember (35)                                                                                                                                                               | Nm                                                                                                                                                                                                                                                                                  | *BA62.30-P-1001-01A |
| 4   | Detach heat shields (105d, 105e) and slide back or remove                                                                                                                             | Depending on accessibility                                                                                                                                                                                                                                                          |                     |
| 5   | Detach retracting spring (94) from bridge (70)                                                                                                                                        | i Installation: After installing retracting spring (94): ↓ Relieve load on automatic slack adjuster.                                                                                                                                                                                | AR42.20-P-0520-02A  |
| 6   | Preload automatic slack adjuster (92)                                                                                                                                                 | To pre-tension unhook the front brake cable (85) on the automatic cable slack adjuster (92).                                                                                                                                                                                        | AR42.20-P-0520-01A  |

| 7  | Detach rear brake cable (86) at automatic cable slack adjuster (92)                                               |                                                                                                                                                                                                                                                                                                 |                 |
|----|-------------------------------------------------------------------------------------------------------------------|-------------------------------------------------------------------------------------------------------------------------------------------------------------------------------------------------------------------------------------------------------------------------------------------------|-----------------|
| 8  | Unclip rear brake cable (86) from bridge (70)                                                                     | 3                                                                                                                                                                                                                                                                                               | *129589116300   |
| 9  | Pull rear brake cable (86) out of front center assembly suspension (51)                                           | While working on the rear axle care must be taken to ensure that the surface of all aluminum components do not get any scratches, cracks and notches. Otherwise the service life of the of the parts will be reduced.  Lever rubber grommet (86a) out of front center assembly suspension (51). |                 |
| 10 | Remove parking brake shoes                                                                                        |                                                                                                                                                                                                                                                                                                 | AR42.20-P-0530T |
| 11 | Pull rear brake cable (86) out of wheel carrier (7)                                                               |                                                                                                                                                                                                                                                                                                 |                 |
| 12 | Press together retaining collar (86b) and pull down and out of bracket (86c) together with rear brake cable (86). |                                                                                                                                                                                                                                                                                                 |                 |
| 13 | Install in the reverse order                                                                                      |                                                                                                                                                                                                                                                                                                 |                 |
| 4  | Checking                                                                                                          |                                                                                                                                                                                                                                                                                                 |                 |
| 14 | Adjust parking brake                                                                                              |                                                                                                                                                                                                                                                                                                 | AR42.20-P-0540T |
| 15 | Activate SBC brake system using STAR DIAGNOSIS                                                                    | Vehicles with Sensotronic Brake Control (SBC)  i The following steps should be run through in STAR DIAGNOSIS: Select the menu item "SBC-Sensotronic Brake Control"/"Initial startup after repair"/ "Remove/install brake shoes". Then process all the individual steps from top to bottom.      |                 |