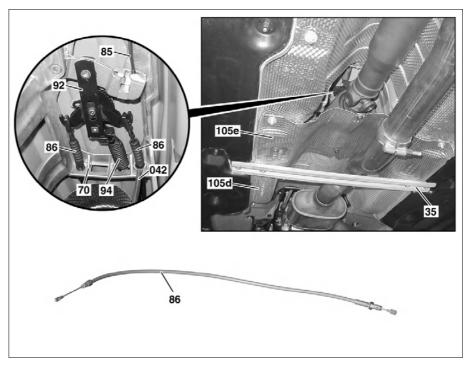

## MODEL 211

042 Unclipping device 35 Crossmember 85 Front brake cable Rear brake cable 86 70 Bridge 92 Cable slack adjuster Return spring Heat shield 94 105d 105e Heat shield

P42.20-2104-06

P42.20-2105-07

7 Wheel carrier51 Front center assembly mount

86 Rear brake cable86a Rubber grommet

86b Retaining ring 86c Bracket

| XX  | Remove/install                                                                                                                                                                        |                                                                                                                                                                                                                                                                                     |                     |
|-----|---------------------------------------------------------------------------------------------------------------------------------------------------------------------------------------|-------------------------------------------------------------------------------------------------------------------------------------------------------------------------------------------------------------------------------------------------------------------------------------|---------------------|
|     | Risk of injury caused by body parts being jammed or crushed. Risk of injury to skin and eyes caused by brake fluid spraying out at high pressure when working on the SBC brake system | Deactivate SBC brake system using STAR DIAGNOSIS.                                                                                                                                                                                                                                   | AS42.46-Z-0001-01A  |
| (1) | Notes on repairs to brake system                                                                                                                                                      |                                                                                                                                                                                                                                                                                     | AH42.00-P-0003-01A  |
| 1   | Raise vehicle with lifting platform                                                                                                                                                   |                                                                                                                                                                                                                                                                                     | AR00.60-P-1000T     |
| 2   | Deactivate SBC brake system using STAR DIAGNOSIS.                                                                                                                                     | Vehicles with Sensotronic Brake Control (SBC)  i The following steps should be run through in STAR DIAGNOSIS: Select menu item "SBC-Sensotronic Brake Control"/"Deactivate 'SBC' system". Then process all the individual steps from top to bottom. STAR DIAGNOSIS diagnosis system | *WH58.30-Z-1048-13A |
| 3   | Remove crossmember (35)                                                                                                                                                               | Nm                                                                                                                                                                                                                                                                                  | *BA62.30-P-1001-01A |
| 4   | Detach heat shields (105d, 105e) and slide back or remove                                                                                                                             | Depending on accessibility                                                                                                                                                                                                                                                          |                     |
| 5   | Detach retracting spring (94) from bridge (70)                                                                                                                                        | i Installation: After installing retracting spring (94): ↓ Relieve load on automatic slack adjuster.                                                                                                                                                                                | AR42.20-P-0520-02A  |
| 6   | Preload automatic slack adjuster (92)                                                                                                                                                 | To pre-tension unhook the front brake cable (85) on the automatic cable slack adjuster (92).                                                                                                                                                                                        | AR42.20-P-0520-01A  |

| 7  | Detach rear brake cable (86) at automatic cable slack adjuster (92)                                               |                                                                                                                                                                                                                                                                                                 |                 |
|----|-------------------------------------------------------------------------------------------------------------------|-------------------------------------------------------------------------------------------------------------------------------------------------------------------------------------------------------------------------------------------------------------------------------------------------|-----------------|
| 8  | Unclip rear brake cable (86) from bridge (70)                                                                     | 3                                                                                                                                                                                                                                                                                               | *129589116300   |
| 9  | Pull rear brake cable (86) out of front center assembly suspension (51)                                           | While working on the rear axle care must be taken to ensure that the surface of all aluminum components do not get any scratches, cracks and notches. Otherwise the service life of the of the parts will be reduced.  Lever rubber grommet (86a) out of front center assembly suspension (51). |                 |
| 10 | Remove parking brake shoes                                                                                        |                                                                                                                                                                                                                                                                                                 | AR42.20-P-0530T |
| 11 | Pull rear brake cable (86) out of wheel carrier (7)                                                               |                                                                                                                                                                                                                                                                                                 |                 |
| 12 | Press together retaining collar (86b) and pull down and out of bracket (86c) together with rear brake cable (86). |                                                                                                                                                                                                                                                                                                 |                 |
| 13 | Install in the reverse order                                                                                      |                                                                                                                                                                                                                                                                                                 |                 |
| 4  | Checking                                                                                                          |                                                                                                                                                                                                                                                                                                 |                 |
| 14 | Adjust parking brake                                                                                              |                                                                                                                                                                                                                                                                                                 | AR42.20-P-0540T |
| 15 | Activate SBC brake system using STAR DIAGNOSIS                                                                    | Vehicles with Sensotronic Brake Control (SBC)  i The following steps should be run through in STAR DIAGNOSIS: Select the menu item "SBC-Sensotronic Brake Control"/"Initial startup after repair"/ "Remove/install brake shoes". Then process all the individual steps from top to bottom.      |                 |