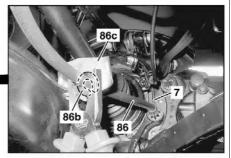

7 Wheel carrier51 Front center assembly mount

86 Rear brake cable86a Rubber grommet

86b Retaining ring 86c Bracket

| XX  | Remove/install                                                                                                                                                                        |                                                                                                                                                                                                                                                                                     |                     |
|-----|---------------------------------------------------------------------------------------------------------------------------------------------------------------------------------------|-------------------------------------------------------------------------------------------------------------------------------------------------------------------------------------------------------------------------------------------------------------------------------------|---------------------|
|     | Risk of injury caused by body parts being jammed or crushed. Risk of injury to skin and eyes caused by brake fluid spraying out at high pressure when working on the SBC brake system | Deactivate SBC brake system using STAR DIAGNOSIS.                                                                                                                                                                                                                                   | AS42.46-Z-0001-01A  |
| (1) | Notes on repairs to brake system                                                                                                                                                      |                                                                                                                                                                                                                                                                                     | AH42.00-P-0003-01A  |
| 1   | Raise vehicle with lifting platform                                                                                                                                                   |                                                                                                                                                                                                                                                                                     | AR00.60-P-1000T     |
| 2   | Deactivate SBC brake system using STAR DIAGNOSIS.                                                                                                                                     | Vehicles with Sensotronic Brake Control (SBC)  i The following steps should be run through in STAR DIAGNOSIS: Select menu item "SBC-Sensotronic Brake Control"/"Deactivate 'SBC' system". Then process all the individual steps from top to bottom. STAR DIAGNOSIS diagnosis system | *WH58.30-Z-1048-13A |
| 3   | Remove crossmember (35)                                                                                                                                                               | Nm                                                                                                                                                                                                                                                                                  | *BA62.30-P-1001-01A |
| 4   | Detach heat shields (105d, 105e) and slide back or remove                                                                                                                             | Depending on accessibility                                                                                                                                                                                                                                                          |                     |
| 5   | Detach retracting spring (94) from bridge (70)                                                                                                                                        | i Installation: After installing retracting spring (94): ↓ Relieve load on automatic slack adjuster.                                                                                                                                                                                | AR42.20-P-0520-02A  |
| 6   | Preload automatic slack adjuster (92)                                                                                                                                                 | To pre-tension unhook the front brake cable (85) on the automatic cable slack adjuster (92).                                                                                                                                                                                        | AR42.20-P-0520-01A  |

| 7  | Detach rear brake cable (86) at automatic cable slack adjuster (92)                                               |                                                                                                                                                                                                                                                                                                 |                 |
|----|-------------------------------------------------------------------------------------------------------------------|-------------------------------------------------------------------------------------------------------------------------------------------------------------------------------------------------------------------------------------------------------------------------------------------------|-----------------|
| 8  | Unclip rear brake cable (86) from bridge (70)                                                                     | 3                                                                                                                                                                                                                                                                                               | *129589116300   |
| 9  | Pull rear brake cable (86) out of front center assembly suspension (51)                                           | While working on the rear axle care must be taken to ensure that the surface of all aluminum components do not get any scratches, cracks and notches. Otherwise the service life of the of the parts will be reduced.  Lever rubber grommet (86a) out of front center assembly suspension (51). |                 |
| 10 | Remove parking brake shoes                                                                                        |                                                                                                                                                                                                                                                                                                 | AR42.20-P-0530T |
| 11 | Pull rear brake cable (86) out of wheel carrier (7)                                                               |                                                                                                                                                                                                                                                                                                 |                 |
| 12 | Press together retaining collar (86b) and pull down and out of bracket (86c) together with rear brake cable (86). |                                                                                                                                                                                                                                                                                                 |                 |
| 13 | Install in the reverse order                                                                                      |                                                                                                                                                                                                                                                                                                 |                 |
| 4  | Checking                                                                                                          |                                                                                                                                                                                                                                                                                                 |                 |
| 14 | Adjust parking brake                                                                                              |                                                                                                                                                                                                                                                                                                 | AR42.20-P-0540T |
| 15 | Activate SBC brake system using STAR DIAGNOSIS                                                                    | Vehicles with Sensotronic Brake Control (SBC)  i The following steps should be run through in STAR DIAGNOSIS: Select the menu item "SBC-Sensotronic Brake Control"/"Initial startup after repair"/ "Remove/install brake shoes". Then process all the individual steps from top to bottom.      |                 |