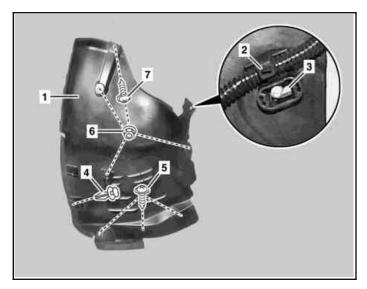

## MODEL 211.0/ 2/ 6

- 1 Front section, fender liner
- 2 Tie strap
- 3 Line bracket
- 4 Expanding clip
- 5 Bolts
- 6 Nuts
- 7 Bolt

P88.10-2060-11

| XX        | Remove/Install                                                                           |                                                                                                                                                                     |                    |
|-----------|------------------------------------------------------------------------------------------|---------------------------------------------------------------------------------------------------------------------------------------------------------------------|--------------------|
| ⚠ Danger! | <b>Risk of death</b> caused by vehicle slipping or toppling off of the lifting platform. | Align vehicle between the columns of the hydraulic hoist and position the four support plates below the hoist support points specified by the vehicle manufacturer. | AS00.00-Z-0010-01A |
| 1         | Raise vehicle with lifting platform                                                      | ĺ                                                                                                                                                                   |                    |
| 2         | Turn left or right wheel of front axle to full lock                                      |                                                                                                                                                                     |                    |
| 3         | Remove tie strap (2) and line bracket (3)                                                | installation: Replace tie straps (2).                                                                                                                               |                    |
| 4         | Remove expanding clip (4)                                                                |                                                                                                                                                                     |                    |
| 5         | Unscrew bolts (5)                                                                        |                                                                                                                                                                     |                    |
| 6         | Unscrew nuts (6)                                                                         |                                                                                                                                                                     |                    |
| 7         | Remove bolt (7)                                                                          |                                                                                                                                                                     |                    |
| 8         | Loosen rear fender liner section approx. 20 cm out of fender with mounting wedge         | Loosen rear fender liner section until front section of fender liner (1) can be removed from fender (1)                                                             | *110589035900      |
| 9         | Remove front fender liner section (1) from fender                                        | Installation: Ensure that fender liner is seated correctly.                                                                                                         |                    |
| 10        | Install in the reverse order                                                             |                                                                                                                                                                     |                    |