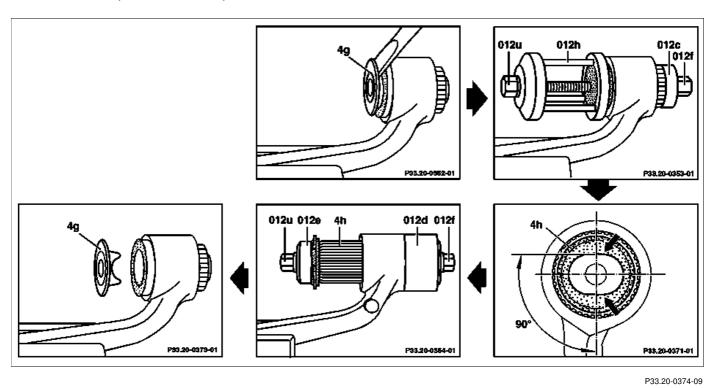

4g Steel washer

4h Hydro-mount

012c Thrust piece 012d Sleeve 012e Thrust piece 012f Clamping bolt 012h Thrust piece 012u Nut

| X | Removing                                                                                                       |                                                                                               |                  |
|---|----------------------------------------------------------------------------------------------------------------|-----------------------------------------------------------------------------------------------|------------------|
| 1 | Remove lower transverse control arm                                                                            | Model 210.08/28                                                                               | AR33.20-P-0510D  |
|   |                                                                                                                | Model 211.08/09/28/29                                                                         | AR33.20-P-0510TW |
|   |                                                                                                                | Model 220.08/18                                                                               | AR33.20-P-0510IW |
| 2 | Clamp lower control arm into vise                                                                              | i Use aluminum jaws                                                                           |                  |
| 3 | Release and remove steel washer (4g) of hydro-mount (4h) using flat chisel                                     |                                                                                               |                  |
| 4 | Pull out hydro-mount (4h) with thrust piece (012c), tensioning bolt (012f), thrust piece (012h) and nut (012u) | 3                                                                                             | *210589004300    |
|   |                                                                                                                | i Clean mounting hole                                                                         |                  |
| 5 | Check rear bearing of lower control arm                                                                        | <b>i</b> To replace the rear bearing, the front bearing has to be removed, if necessary after |                  |
|   |                                                                                                                | checking: ↓                                                                                   |                  |
|   |                                                                                                                | Replace rear bearing of lower control arm                                                     | AR33.20-P-0527D  |
| x | Install                                                                                                        |                                                                                               |                  |
| 6 | Insert hydro-mount (4h) with sleeve (012c),<br>tensioning bolt (012f), thrust piece (012e) and<br>nut (012u)   | transverse control arm. The bumps must face towards the vehicle center.                       |                  |
|   |                                                                                                                | <b>i</b> A previously mounted steel washer (4g)                                               |                  |
|   |                                                                                                                | need not be removed.                                                                          | *210589004300    |
| 7 | Pull hydro-mount (4h) all the way to the stop<br>on the collar in the lower control arm                        | Do not use an impact wrench.                                                                  |                  |
| 8 | Push on steel washer (4g) of hydro-mount                                                                       | Only if not previously mounted                                                                |                  |
| 9 | Install lower wishbone                                                                                         | Model 210.08/28                                                                               | AR33.20-P-0510D  |
|   |                                                                                                                | Model 211.08/09/28/29                                                                         | AR33.20-P-0510TW |
|   |                                                                                                                | Model 220.08/18                                                                               | AR33.20-P-0510IW |