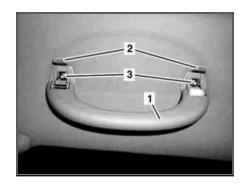

MODEL 211.0/ 2/ 6

- 1 Grab handle
- 2 Covers
- 3 Bolts

P68.30-2469-01

| XX | Removal/installation         |                                                                                                                                           |  |
|----|------------------------------|-------------------------------------------------------------------------------------------------------------------------------------------|--|
| 1  | Open covers (2)              |                                                                                                                                           |  |
| 2  | Remove bolts (3)             | i Installation: When tightening bolts (3) prevent handle joint from twisting, otherwise folding of the grab handle (1) could be impaired. |  |
| 3  | Remove grab handle (1)       | i Note correct installation positions.                                                                                                    |  |
| 4  | Install in the reverse order |                                                                                                                                           |  |