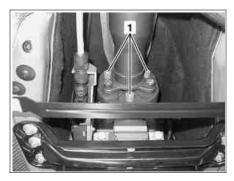

1 Unscrew bolts (1).

i The flexible coupling remains on the propeller shaft.

Shown on engine 646.961 in model 211.006 with transmission 716

P41.10-2103-01