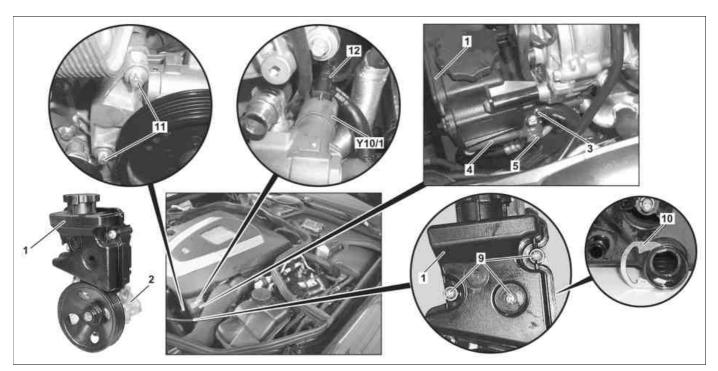

## 211 with ENGINE 272, 273 MODEL

P46.30-2179-09

- Power steering expansion reservoir
- 2 Power steering pump
- 3 Return flow pipe
- Power steering pressure line
- 2 Power steering pump
- Bolts 6
- Screw 7
- 8 Screw
- A9
- Refrigerant compressor Refrigerant compressor connector A9x1

- 5 Banjo bolt
- Bolts
- 10 Clamp

- 11 Bolts
- 12 Connector

Y10/1 Power steering pump pressure regulator valve

P46.30-2182-06

| XX        | Remove/install                          |                                                                                                                                                  |                    |
|-----------|-----------------------------------------|--------------------------------------------------------------------------------------------------------------------------------------------------|--------------------|
| ⚠ Danger! | hydraulic fluid spraying out under high | Depressurize the hydraulic system completely before starting any work on the system. Wear protective clothing and safety glasses.                | AS00.00-Z-0013-01A |
| ⚠ Danger! |                                         | Align vehicle between columns of vehicle lift and position four support plates at vehicle lift support points specified by vehicle manufacturer. | AS00.00-Z-0010-01A |

| (3) | Before opening the hydraulic system of the power steering, thoroughly clean the area surrounding the separation point. Even minute particles of dirt, introduced into the hydraulic components, can result in malfunctions or damage to the power steering |                                                                                                                                  |                                      |
|-----|------------------------------------------------------------------------------------------------------------------------------------------------------------------------------------------------------------------------------------------------------------|----------------------------------------------------------------------------------------------------------------------------------|--------------------------------------|
| 1   | Open engine hood and raise to vertical position                                                                                                                                                                                                            |                                                                                                                                  | AR88.40-P-1000T                      |
| 2   | Remove poly-V belt                                                                                                                                                                                                                                         |                                                                                                                                  | AR13.20-P-0001TS                     |
| 3   | Remove front engine cover                                                                                                                                                                                                                                  | i Pull the front engine cover upward and out of the mountings.                                                                   |                                      |
| 4   | Remove intake air duct upstream of air filter                                                                                                                                                                                                              |                                                                                                                                  |                                      |
| 5   | Suction off oil from expansion reservoir (1)                                                                                                                                                                                                               | 8                                                                                                                                | *210589007100                        |
| 6   | Detach return line (3) from expansion reservoir (1)                                                                                                                                                                                                        | i Use a rag to clear up any escaping oil and seal the line connections using stop plugs [3].  Nm  [3]                            | *BA46.30-P-1004-01F<br>*129589009100 |
| 7   | Undo screws (9) for front cover on cylinder head                                                                                                                                                                                                           | Nm                                                                                                                               | *BA46.30-P-1008-01F                  |
| 8   | Release clip (10)                                                                                                                                                                                                                                          |                                                                                                                                  |                                      |
| 9   | Detach expansion reservoir (1) from power steering pump (2)                                                                                                                                                                                                | i Installation: Replace sealing ring.                                                                                            |                                      |
| 10  | Detach pressure line (4) from power steering pump (2) by undoing banjo bolt (5)                                                                                                                                                                            | i Use a rag to clear up any escaping oil and seal the line connections using stop plugs 3. i Installation: Replace sealing ring. | *129589009100<br>*BA46.30-P-1006-01F |
| 11  | Detach plug (12) from power steering pump pressure regulator valve (Y10/1)                                                                                                                                                                                 |                                                                                                                                  |                                      |
| 12  | Detach power steering pump (2) from timing case cover; to do so, remove bolts (11)                                                                                                                                                                         | Nm                                                                                                                               | *BA46.30-P-1001-01F                  |
| 13  | Raise vehicle                                                                                                                                                                                                                                              |                                                                                                                                  | AR00.60-P-1000T                      |
| 14  | Remove bolts (6)                                                                                                                                                                                                                                           | Engine 272                                                                                                                       | *BA83.55-P-1001-01M                  |
| 15  | Detach refrigerant compressor connector (A9x1) and remove refrigerant compressor (A9) from timing case cover and engine support                                                                                                                            | Engine 272  I Put down refrigerant compressor (A9) with pipe system connected towards the radiator.                              |                                      |
| 16  | Detach ground line from power steering pump (2) by unscrewing bolt (7)                                                                                                                                                                                     | Nm                                                                                                                               | *BA46.30-P-1005-01F                  |
| 17  | Remove screw (8)                                                                                                                                                                                                                                           | Nm                                                                                                                               | *BA46.30-P-1001-01F                  |
| 18  | Lower vehicle                                                                                                                                                                                                                                              |                                                                                                                                  | AR00.60-P-1000T                      |
| 19  | Take out power steering pump (2)                                                                                                                                                                                                                           |                                                                                                                                  |                                      |
| 20  | Install in the reverse order                                                                                                                                                                                                                               |                                                                                                                                  |                                      |
| 21  | Fill and bleed power steering pump (2)                                                                                                                                                                                                                     |                                                                                                                                  | AR46.30-P-0010TS                     |
| 22  | Check function of power steering and for leaks                                                                                                                                                                                                             |                                                                                                                                  |                                      |
|     |                                                                                                                                                                                                                                                            |                                                                                                                                  |                                      |