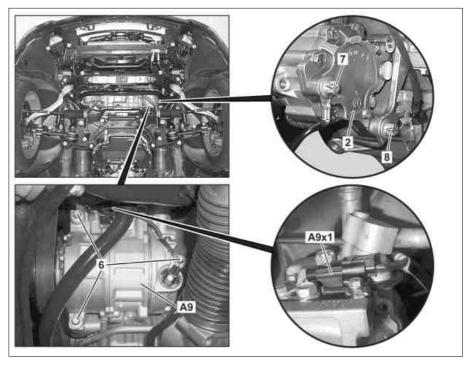

## 211 with ENGINE 272, 273 MODEL

P46.30-2179-09

- Power steering expansion reservoir
- 2 Power steering pump
- 3 Return flow pipe
- Power steering pressure line
- 2 Power steering pump
- Bolts 6
- Screw 7
- 8 Screw
- A9
- Refrigerant compressor Refrigerant compressor connector A9x1

| (3) | Before opening the hydraulic system of the power steering, thoroughly clean the area surrounding the separation point. Even minute particles of dirt, introduced into the hydraulic components, can result in malfunctions or damage to the power steering |                                                                                                                                  |                                      |
|-----|------------------------------------------------------------------------------------------------------------------------------------------------------------------------------------------------------------------------------------------------------------|----------------------------------------------------------------------------------------------------------------------------------|--------------------------------------|
| 1   | Open engine hood and raise to vertical position                                                                                                                                                                                                            |                                                                                                                                  | AR88.40-P-1000T                      |
| 2   | Remove poly-V belt                                                                                                                                                                                                                                         |                                                                                                                                  | AR13.20-P-0001TS                     |
| 3   | Remove front engine cover                                                                                                                                                                                                                                  | i Pull the front engine cover upward and out of the mountings.                                                                   |                                      |
| 4   | Remove intake air duct upstream of air filter                                                                                                                                                                                                              |                                                                                                                                  |                                      |
| 5   | Suction off oil from expansion reservoir (1)                                                                                                                                                                                                               | 8                                                                                                                                | *210589007100                        |
| 6   | Detach return line (3) from expansion reservoir (1)                                                                                                                                                                                                        | i Use a rag to clear up any escaping oil and seal the line connections using stop plugs [3].  Nm  [3]                            | *BA46.30-P-1004-01F<br>*129589009100 |
| 7   | Undo screws (9) for front cover on cylinder head                                                                                                                                                                                                           | Nm                                                                                                                               | *BA46.30-P-1008-01F                  |
| 8   | Release clip (10)                                                                                                                                                                                                                                          |                                                                                                                                  |                                      |
| 9   | Detach expansion reservoir (1) from power steering pump (2)                                                                                                                                                                                                | i Installation: Replace sealing ring.                                                                                            |                                      |
| 10  | Detach pressure line (4) from power steering pump (2) by undoing banjo bolt (5)                                                                                                                                                                            | i Use a rag to clear up any escaping oil and seal the line connections using stop plugs 3. i Installation: Replace sealing ring. | *129589009100<br>*BA46.30-P-1006-01F |
| 11  | Detach plug (12) from power steering pump pressure regulator valve (Y10/1)                                                                                                                                                                                 |                                                                                                                                  |                                      |
| 12  | Detach power steering pump (2) from timing case cover; to do so, remove bolts (11)                                                                                                                                                                         | Nm                                                                                                                               | *BA46.30-P-1001-01F                  |
| 13  | Raise vehicle                                                                                                                                                                                                                                              |                                                                                                                                  | AR00.60-P-1000T                      |
| 14  | Remove bolts (6)                                                                                                                                                                                                                                           | Engine 272                                                                                                                       | *BA83.55-P-1001-01M                  |
| 15  | Detach refrigerant compressor connector (A9x1) and remove refrigerant compressor (A9) from timing case cover and engine support                                                                                                                            | Engine 272  I Put down refrigerant compressor (A9) with pipe system connected towards the radiator.                              |                                      |
| 16  | Detach ground line from power steering pump (2) by unscrewing bolt (7)                                                                                                                                                                                     | Nm                                                                                                                               | *BA46.30-P-1005-01F                  |
| 17  | Remove screw (8)                                                                                                                                                                                                                                           | Nm                                                                                                                               | *BA46.30-P-1001-01F                  |
| 18  | Lower vehicle                                                                                                                                                                                                                                              |                                                                                                                                  | AR00.60-P-1000T                      |
| 19  | Take out power steering pump (2)                                                                                                                                                                                                                           |                                                                                                                                  |                                      |
| 20  | Install in the reverse order                                                                                                                                                                                                                               |                                                                                                                                  |                                      |
| 21  | Fill and bleed power steering pump (2)                                                                                                                                                                                                                     |                                                                                                                                  | AR46.30-P-0010TS                     |
| 22  | Check function of power steering and for leaks                                                                                                                                                                                                             |                                                                                                                                  |                                      |
|     |                                                                                                                                                                                                                                                            |                                                                                                                                  |                                      |