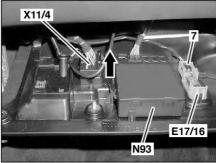

## Shown on model 211.0

Left front footwell lamp Cover 5 Bolts E17/16 6 7 2 3 Clip N93 Central gateway control unit Screw Hood unlocking Electrical connector X11/4 Data link connector Release cable 8

Air duct

| XX | Remove/install                                                                                                                           |                                                                |  |
|----|------------------------------------------------------------------------------------------------------------------------------------------|----------------------------------------------------------------|--|
| 1  | Move driver seat all the way down                                                                                                        |                                                                |  |
| 2  | Unscrew bolt (2)                                                                                                                         |                                                                |  |
| 3  | Unclip clip (6) from cover (1)                                                                                                           |                                                                |  |
| 4  | Pull engine hood release (3) out of the cover (1), detach release cable (4) and remove hood release (3)                                  |                                                                |  |
| 5  | Remove bolts (5)                                                                                                                         |                                                                |  |
| 6  | Fold cover (1) downward                                                                                                                  | i Installation: Ensure correct connection of the air duct (8). |  |
| 7  | Slide arresting mechanism at data link connector (X11/4) in the direction of arrow and remove data link connector (X11/4) from cover (1) |                                                                |  |
| 8  | Unclip central gateway control unit (N93)                                                                                                |                                                                |  |
| 9  | Disconnect electrical connector (7) at the left front footwell lamp (E17/16)                                                             |                                                                |  |
| 10 | Remove cover (1) out of the footwell                                                                                                     |                                                                |  |
| 11 | Install in the reverse order                                                                                                             |                                                                |  |