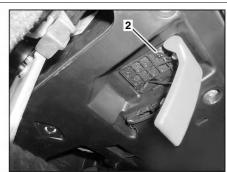

## Shown on model 211.0

Left front footwell lamp Cover 5 Bolts E17/16 6 7 2 3 Clip N93 Central gateway control unit Screw Hood unlocking Electrical connector X11/4 Data link connector Release cable 8

Air duct

| XX | Remove/install                                                                                                                           |                                                                |  |
|----|------------------------------------------------------------------------------------------------------------------------------------------|----------------------------------------------------------------|--|
| 1  | Move driver seat all the way down                                                                                                        |                                                                |  |
| 2  | Unscrew bolt (2)                                                                                                                         |                                                                |  |
| 3  | Unclip clip (6) from cover (1)                                                                                                           |                                                                |  |
| 4  | Pull engine hood release (3) out of the cover (1), detach release cable (4) and remove hood release (3)                                  |                                                                |  |
| 5  | Remove bolts (5)                                                                                                                         |                                                                |  |
| 6  | Fold cover (1) downward                                                                                                                  | i Installation: Ensure correct connection of the air duct (8). |  |
| 7  | Slide arresting mechanism at data link connector (X11/4) in the direction of arrow and remove data link connector (X11/4) from cover (1) |                                                                |  |
| 8  | Unclip central gateway control unit (N93)                                                                                                |                                                                |  |
| 9  | Disconnect electrical connector (7) at the left front footwell lamp (E17/16)                                                             |                                                                |  |
| 10 | Remove cover (1) out of the footwell                                                                                                     |                                                                |  |
| 11 | Install in the reverse order                                                                                                             |                                                                |  |