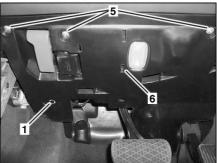

## Shown on model 211.0

Left front footwell lamp Cover 5 Bolts E17/16 6 7 2 3 Clip N93 Central gateway control unit Screw Hood unlocking Electrical connector X11/4 Data link connector Release cable 8

Air duct

| XX | Remove/install                                                                                                                           |                                                                |  |
|----|------------------------------------------------------------------------------------------------------------------------------------------|----------------------------------------------------------------|--|
| 1  | Move driver seat all the way down                                                                                                        |                                                                |  |
| 2  | Unscrew bolt (2)                                                                                                                         |                                                                |  |
| 3  | Unclip clip (6) from cover (1)                                                                                                           |                                                                |  |
| 4  | Pull engine hood release (3) out of the cover (1), detach release cable (4) and remove hood release (3)                                  |                                                                |  |
| 5  | Remove bolts (5)                                                                                                                         |                                                                |  |
| 6  | Fold cover (1) downward                                                                                                                  | i Installation: Ensure correct connection of the air duct (8). |  |
| 7  | Slide arresting mechanism at data link connector (X11/4) in the direction of arrow and remove data link connector (X11/4) from cover (1) |                                                                |  |
| 8  | Unclip central gateway control unit (N93)                                                                                                |                                                                |  |
| 9  | Disconnect electrical connector (7) at the left front footwell lamp (E17/16)                                                             |                                                                |  |
| 10 | Remove cover (1) out of the footwell                                                                                                     |                                                                |  |
| 11 | Install in the reverse order                                                                                                             |                                                                |  |