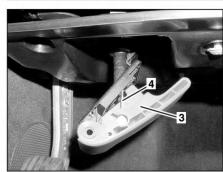

## Shown on model 211.0

Left front footwell lamp Cover 5 Bolts E17/16 6 7 2 3 Clip N93 Central gateway control unit Screw Hood unlocking Electrical connector X11/4 Data link connector Release cable 8

Air duct

| XX | Remove/install                                                                                                                           |                                                                |  |
|----|------------------------------------------------------------------------------------------------------------------------------------------|----------------------------------------------------------------|--|
| 1  | Move driver seat all the way down                                                                                                        |                                                                |  |
| 2  | Unscrew bolt (2)                                                                                                                         |                                                                |  |
| 3  | Unclip clip (6) from cover (1)                                                                                                           |                                                                |  |
| 4  | Pull engine hood release (3) out of the cover (1), detach release cable (4) and remove hood release (3)                                  |                                                                |  |
| 5  | Remove bolts (5)                                                                                                                         |                                                                |  |
| 6  | Fold cover (1) downward                                                                                                                  | i Installation: Ensure correct connection of the air duct (8). |  |
| 7  | Slide arresting mechanism at data link connector (X11/4) in the direction of arrow and remove data link connector (X11/4) from cover (1) |                                                                |  |
| 8  | Unclip central gateway control unit (N93)                                                                                                |                                                                |  |
| 9  | Disconnect electrical connector (7) at the left front footwell lamp (E17/16)                                                             |                                                                |  |
| 10 | Remove cover (1) out of the footwell                                                                                                     |                                                                |  |
| 11 | Install in the reverse order                                                                                                             |                                                                |  |