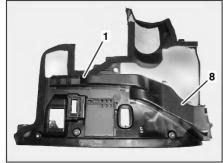

## Shown on model 211.0

Left front footwell lamp Cover 5 Bolts E17/16 6 7 2 3 Clip N93 Central gateway control unit Screw Hood unlocking Electrical connector X11/4 Data link connector Release cable 8

Air duct

| XX | Remove/install                                                                                                                           |                                                                |  |
|----|------------------------------------------------------------------------------------------------------------------------------------------|----------------------------------------------------------------|--|
| 1  | Move driver seat all the way down                                                                                                        |                                                                |  |
| 2  | Unscrew bolt (2)                                                                                                                         |                                                                |  |
| 3  | Unclip clip (6) from cover (1)                                                                                                           |                                                                |  |
| 4  | Pull engine hood release (3) out of the cover (1), detach release cable (4) and remove hood release (3)                                  |                                                                |  |
| 5  | Remove bolts (5)                                                                                                                         |                                                                |  |
| 6  | Fold cover (1) downward                                                                                                                  | i Installation: Ensure correct connection of the air duct (8). |  |
| 7  | Slide arresting mechanism at data link connector (X11/4) in the direction of arrow and remove data link connector (X11/4) from cover (1) |                                                                |  |
| 8  | Unclip central gateway control unit (N93)                                                                                                |                                                                |  |
| 9  | Disconnect electrical connector (7) at the left front footwell lamp (E17/16)                                                             |                                                                |  |
| 10 | Remove cover (1) out of the footwell                                                                                                     |                                                                |  |
| 11 | Install in the reverse order                                                                                                             |                                                                |  |