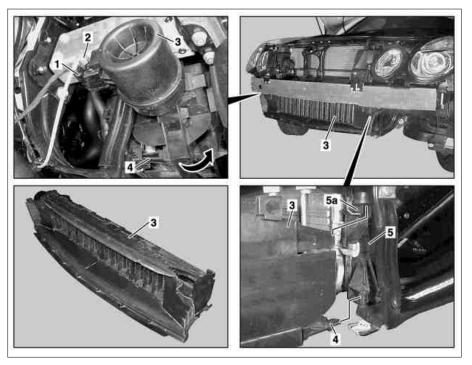

## Shown on AIR management control system with actuator motor

- 1 Electrical connector
- 2 Pneumatic line
- 3 Air control system
- 4 Detent
- 5 Radiator
- 5a Lug

P20.20-2128-06

| XX        | Remove/install                                                                                                         |                                                                                                                                                                                                                                                                                                                        |                    |
|-----------|------------------------------------------------------------------------------------------------------------------------|------------------------------------------------------------------------------------------------------------------------------------------------------------------------------------------------------------------------------------------------------------------------------------------------------------------------|--------------------|
| ⚠ Danger! | Risk of death caused by vehicle slipping or toppling off the lifting platform.                                         | Align vehicle between columns of vehicle lift and position four support plates at vehicle lift support points specified by vehicle manufacturer.                                                                                                                                                                       | AS00.00-Z-0010-01A |
| 1         | Remove front bumper                                                                                                    |                                                                                                                                                                                                                                                                                                                        | AR88.20-P-2000T    |
| 2         | Disconnect electrical connector (1)                                                                                    | Vehicles with AIR management control system with actuator motor                                                                                                                                                                                                                                                        |                    |
| 3         | Detach pneumatic line (2) from AIR management control system (3)                                                       | Vehicles with AIR management control system with actuator motor                                                                                                                                                                                                                                                        |                    |
| 4         | Unlock left and the right catch (4) and turn<br>the AIR management control system (3) in<br>the direction of the arrow |                                                                                                                                                                                                                                                                                                                        |                    |
| 5         | Drive out the AIR management control system (3) from the catches (5a) of the radiator (5) in the downward direction    | i If the AIR management control system (3) is replaced then only the air duct without actuator motor with number A 221 505 07 30 is available. In this case close the pneumatic line (2) with a rubber cap with the number A 604 070 02 55 and fix together with the electrical connector (1) by means of a cable tie. |                    |
| 6         | Install in the reverse order                                                                                           |                                                                                                                                                                                                                                                                                                                        |                    |
| 7         | Connect STAR DIAGNOSIS and set coding to "Radiator shutters not installed"                                             | When replacing the AIR management control system (3) with actuator motor by one without actuator motor  i Coding takes place in the control unit menu → Body → signal acquisition and actuation module for front passenger → Inert gas adaptation → Read coding and alter if necessary.                                |                    |