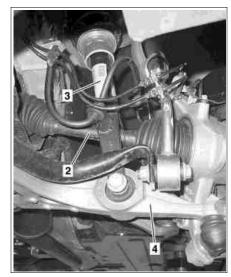

## AR32.25-P-1017T Remove/install the suspension strut MODEL 211.08 /09 /28 /29 except CODE (489) Airmatic (semi-active air suspension)

- 2 3 Front axle shaft
- Suspension strut
- 4 Transverse control arm

| XX             | Remove/install                                                                                                 |                                                       |                     |
|----------------|----------------------------------------------------------------------------------------------------------------|-------------------------------------------------------|---------------------|
| ⚠ Danger!      | Risk of injury caused by moving parts<br>that can pinch, crush or, in extreme cases<br>even sever extremities. | Keep body parts and limbs well clear of moving parts. | AS00.00-Z-0009-01A  |
|                | Notes on self-locking nuts and bolts                                                                           |                                                       | AH00.00-N-0001-01A  |
| i Installation | Tighten nuts and bolts of chassis<br>components only when vehicle is in the<br>ready-to-drive condition.       |                                                       |                     |
| 1              | Remove front axle shaft (2)                                                                                    |                                                       | AR33.30-P-06201     |
| 2              | Unscrew nuts (1)                                                                                               | Nm                                                    | *BA32.25-P-1001-04B |
| 3              | Press transverse control arm (4) downwards<br>and remove and remove suspension strut (3)                       |                                                       |                     |
| 4              | Install in the reverse order                                                                                   |                                                       |                     |
| 5              | Check headlamp setting and correct if necessary                                                                | After installing new parts                            |                     |
| <b>₩</b> AP    | Check and correct headlamp adjustment                                                                          |                                                       | AP82.10-P-8260T     |