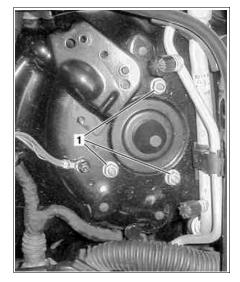

## AR32.25-P-1017T Remove/install the suspension strut MODEL 211.08 /09 /28 /29 except CODE (489) Airmatic (semi-active air suspension)

- 2 3 Front axle shaft
- Suspension strut
- 4 Transverse control arm

| XX             | Remove/install                                                                                                 |                                                       |                     |
|----------------|----------------------------------------------------------------------------------------------------------------|-------------------------------------------------------|---------------------|
| ⚠ Danger!      | Risk of injury caused by moving parts<br>that can pinch, crush or, in extreme cases<br>even sever extremities. | Keep body parts and limbs well clear of moving parts. | AS00.00-Z-0009-01A  |
|                | Notes on self-locking nuts and bolts                                                                           |                                                       | AH00.00-N-0001-01A  |
| i Installation | Tighten nuts and bolts of chassis<br>components only when vehicle is in the<br>ready-to-drive condition.       |                                                       |                     |
| 1              | Remove front axle shaft (2)                                                                                    |                                                       | AR33.30-P-06201     |
| 2              | Unscrew nuts (1)                                                                                               | Nm                                                    | *BA32.25-P-1001-04B |
| 3              | Press transverse control arm (4) downwards<br>and remove and remove suspension strut (3)                       |                                                       |                     |
| 4              | Install in the reverse order                                                                                   |                                                       |                     |
| 5              | Check headlamp setting and correct if necessary                                                                | After installing new parts                            |                     |
| <b>₩</b> AP    | Check and correct headlamp adjustment                                                                          |                                                       | AP82.10-P-8260T     |