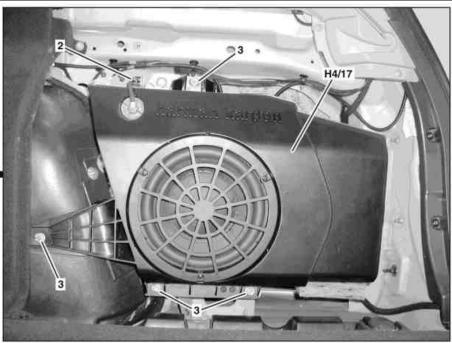

## MODEL 211.2 with CODE (810) Sound system

P82.62-2426-09

- 1 Inner side paneling in cargo space
- 2 Electrical connector

3 Nuts

H4/17 Bass module speaker

## **Modification notes**

| 15.1.04 | Disconnect ground cable on battery, connect |  |
|---------|---------------------------------------------|--|

| X | Remove/Install                                              |                 |
|---|-------------------------------------------------------------|-----------------|
| 1 | Remove inner paneling of load compartment (1) on right side | AR68.30-P-1180T |
| 2 | Disconnect electric connector (2)                           |                 |
| 3 | Undo nuts (3) and remove bass module speaker (H4/17)        |                 |
| 4 | Install in the reverse order                                |                 |