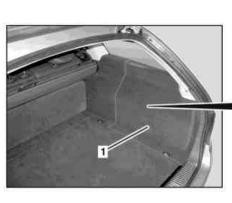

## MODEL 211.2 with CODE (810) Sound system

P82.62-2426-09

- 1 Inner side paneling in cargo space
- 2 Electrical connector

3 Nuts

H4/17 Bass module speaker

## **Modification notes**

| 15.1.04 | Disconnect ground cable on battery, connect |  |
|---------|---------------------------------------------|--|

| X | Remove/Install                                              |                 |
|---|-------------------------------------------------------------|-----------------|
| 1 | Remove inner paneling of load compartment (1) on right side | AR68.30-P-1180T |
| 2 | Disconnect electric connector (2)                           |                 |
| 3 | Undo nuts (3) and remove bass module speaker (H4/17)        |                 |
| 4 | Install in the reverse order                                |                 |