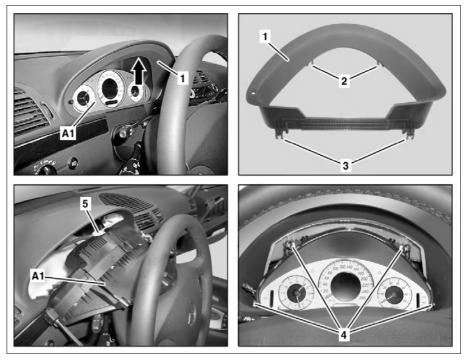

## MODEL 211.0/ 2/ 6

- 1 Covering
- 2 Upper catch hook
- 3 Lower catch hook4 Bolts
- 4 Bolts5 Electrical connector

## A1 Instrument cluster

P54.30-6803-06

| XX    | Remove/install                                                                                                                                                                     |                                                                                    |                     |
|-------|------------------------------------------------------------------------------------------------------------------------------------------------------------------------------------|------------------------------------------------------------------------------------|---------------------|
| ()    | Notes on avoiding damage to electronic components due to electrostatic discharge                                                                                                   |                                                                                    | AH54.00-P-0001-01A  |
| 1.1   | Connect STAR DIAGNOSIS and buffer the default data from the instrument cluster (A1) in STAR DIAGNOSIS                                                                              | i Only when replacing the instrument cluster (A1).                                 |                     |
|       |                                                                                                                                                                                    | i Installation: Transfer the cached basic data to the new instrument cluster (A1). |                     |
| F A D | Connect STAR DIAGNOSIS and read out fault memory                                                                                                                                   |                                                                                    | AD00.00-P-2000-04A  |
|       |                                                                                                                                                                                    | STAR DIAGNOSIS diagnosis system                                                    | *WH58.30-Z-1048-13A |
| 1     | Move steering wheel as far back and low down as possible                                                                                                                           | i See Operator's Manual                                                            |                     |
| 2     | Using fingers, reach into the gap (arrow) between the cover (1) and instrument cluster (A1) and pull the covering (1) gently back until it disengages at the upper detent hook (2) | © Carefully unclip cover (1), otherwise the upper catch hook (2) can break         |                     |
| 3     | Unclip covering (1) from lower catch hooks (3) by hand and pull out of instrument panel towards the rear                                                                           | © Carefully unclip cover (1), otherwise the bottom catch hook (3) can break        |                     |
| 4     | Remove bolts (4)                                                                                                                                                                   |                                                                                    |                     |
| 5     | Pull instrument cluster (A1) out of instrument panel until electrical connector (5) is accessible                                                                                  |                                                                                    |                     |
| 6     | Unplug electrical connector (5) and remove instrument cluster (A1)                                                                                                                 |                                                                                    |                     |
| 7     | Install in the reverse order                                                                                                                                                       |                                                                                    |                     |