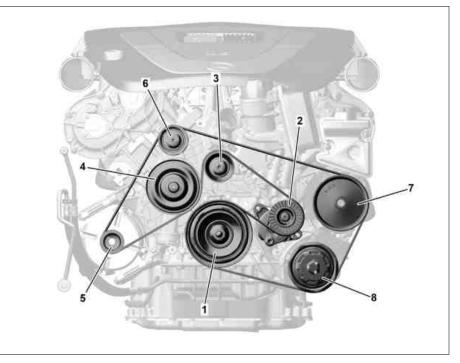

## Shown on engine 272.965

- Belt pulley/vibration damper 1
- Tensioner pulley
- 2 3 Pulley
- Coolant pump belt pulley
- 4 5 6 7 Alternator belt pulley
- Pulley
- Power steering pump belt pulley Refrigerant compressor belt pulley 8 or refrigerant compressor

P13.22-2187-06