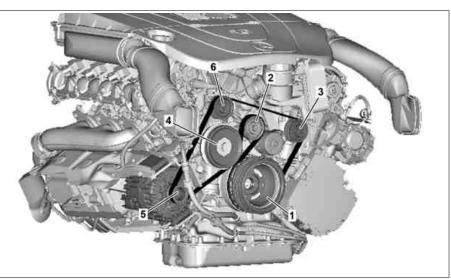

## Shown on engine 272.974 with single-belt pulley

- Belt pulley/vibration damper 1
- Tensioner pulley 2
- 3 Pulley
- Coolant pump belt pulley 4
- Alternator belt pulley
- 5 6 Pulley

P13.22-2188-05