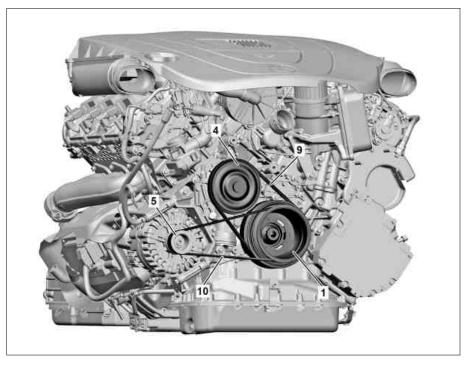

## Shown on engine 272.974 with twin belt drive

- Belt pulley/vibration damper Coolant pump belt pulley Alternator belt pulley Coolant pump poly-V belt Poly-V belt for alternator 1

- 4 5 9
- 10

P13.22-2156-06