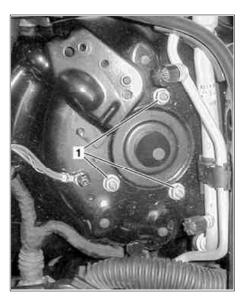

## MODEL 211.080 /082 /084 /087 /089 /092 /280 /282 /284 /287 /289 /292 except CODE (489) Airmatic (semi-active air suspension)

- 1 Nuts
- 2 Front axle shaft
- 3 Suspension strut
- 4 Transverse control arm

P32.25-2058-02

P32.25-2095-02

| XX             | Remove/install                                                                                           |                                                                                                                                                                              |                     |
|----------------|----------------------------------------------------------------------------------------------------------|------------------------------------------------------------------------------------------------------------------------------------------------------------------------------|---------------------|
| ⚠ Danger!      | <b>Risk of death</b> caused by vehicle slipping or toppling off of the lifting platform.                 | Align vehicle between the columns of the lifting platform and position the four support plates at the lifting platform support points specified by the vehicle manufacturer. | AS00.00-Z-0010-01A  |
| ⚠ Danger!      | Risk of injury caused by moving parts that can pinch, crush or, in extreme cases even sever extremities. | Keep all body parts and limbs away from moving mechanical components.                                                                                                        | AS00.00-Z-0009-01A  |
| ()             | Notes on self-locking nuts and bolts                                                                     | All models                                                                                                                                                                   | AH00.00-N-0001-01A  |
| i Installation | Tighten nuts and bolts of chassis components only when vehicle is in the ready-to-drive condition.       |                                                                                                                                                                              |                     |
| 1              | Unscrew nuts (1)                                                                                         | Nm Nut, front suspension strut to front end                                                                                                                                  | *BA32.25-P-1001-04B |
| 2              | Remove front axle shaft (2)                                                                              |                                                                                                                                                                              | AR33.30-P-0620I     |
| 3              | Press transverse control arm (4) downwards and remove and remove suspension strut (3)                    |                                                                                                                                                                              |                     |
| 4              | Install in the reverse order                                                                             |                                                                                                                                                                              |                     |
| 5              | Check headlamp adjustment                                                                                | i After installation of new parts.                                                                                                                                           |                     |
| ₩AP            | Check and correct headlamp adjustment                                                                    |                                                                                                                                                                              | AP82.10-P-8260T     |