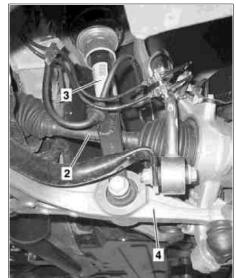

## MODEL 211.080 /082 /084 /087 /089 /092 /280 /282 /284 /287 /289 /292 except CODE (489) Airmatic (semi-active air suspension)

- 1 Nuts
- 2 Front axle shaft
- 3 Suspension strut
- 4 Transverse control arm

P32.25-2058-02

P32.25-2095-02

| XX             | Remove/install                                                                                           |                                                                                                                                                                              |                     |
|----------------|----------------------------------------------------------------------------------------------------------|------------------------------------------------------------------------------------------------------------------------------------------------------------------------------|---------------------|
| ⚠ Danger!      | <b>Risk of death</b> caused by vehicle slipping or toppling off of the lifting platform.                 | Align vehicle between the columns of the lifting platform and position the four support plates at the lifting platform support points specified by the vehicle manufacturer. | AS00.00-Z-0010-01A  |
| ⚠ Danger!      | Risk of injury caused by moving parts that can pinch, crush or, in extreme cases even sever extremities. | Keep all body parts and limbs away from moving mechanical components.                                                                                                        | AS00.00-Z-0009-01A  |
| ()             | Notes on self-locking nuts and bolts                                                                     | All models                                                                                                                                                                   | AH00.00-N-0001-01A  |
| i Installation | Tighten nuts and bolts of chassis components only when vehicle is in the ready-to-drive condition.       |                                                                                                                                                                              |                     |
| 1              | Unscrew nuts (1)                                                                                         | Nm Nut, front suspension strut to front end                                                                                                                                  | *BA32.25-P-1001-04B |
| 2              | Remove front axle shaft (2)                                                                              |                                                                                                                                                                              | AR33.30-P-0620I     |
| 3              | Press transverse control arm (4) downwards and remove and remove suspension strut (3)                    |                                                                                                                                                                              |                     |
| 4              | Install in the reverse order                                                                             |                                                                                                                                                                              |                     |
| 5              | Check headlamp adjustment                                                                                | i After installation of new parts.                                                                                                                                           |                     |
| ₩AP            | Check and correct headlamp adjustment                                                                    |                                                                                                                                                                              | AP82.10-P-8260T     |